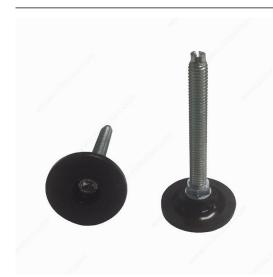

## **Round Leveler with Black Nylon Base**

**Product #** 53964390

Threaded Stem 3/8" - 16

Stem Length 3 in

Features With Slot

Height - Overall Dimensions 3 5/8 in

Base Diameter 1 11/16 in

## **TECHNICAL SPECIFICATIONS**

| Product #     | 53964390     |
|---------------|--------------|
| Load Rating   | 132 lb*      |
| Finish        | Zinc, Black  |
| Material      | Nylon, Steel |
| Bore Diameter | 3/4 in       |