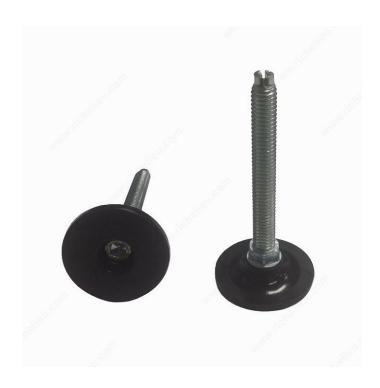

## **Round Leveler with Black Nylon Base**

**Product #** 53964390

Threaded Stem 3/8" - 16

Stem Length 3 in

Features With Slot

Height - Overall Dimensions 3 5/8 in

Base Diameter 1 11/16 in

## **TECHNICAL SPECIFICATIONS**

| Product #     | 53964390     |
|---------------|--------------|
| Load Rating   | 132 lb*      |
| Finish        | Zinc, Black  |
| Material      | Nylon, Steel |
| Bore Diameter | 3/4 in       |