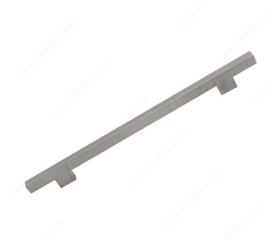

### **Modern Metal Pull - 6169**

Product # 616941320195

#### **DESCRIPTION**

Perfect for refrigerators, pantry doors, wide drawers, or tall doors!

## **TECHNICAL SPECIFICATIONS**

| Product #                       | 616941320195              |
|---------------------------------|---------------------------|
| Pulls and Knobs Style           | Modern                    |
| Туре                            | Appliance Pulls           |
| Center to Center                | 12 5/8 in*                |
| Finish                          | Brushed Nickel            |
| Material                        | Aluminum                  |
| Length - Overall Dimensions     | 17 5/8 in*                |
| Width - Overall Dimensions      | 23/32 in*                 |
| Screw/Nail                      | M4 (Included)             |
| Color Group                     | Gray and Chrome Group     |
| Finish Number                   | 195                       |
| Suggested Price                 | From \$200.00 to \$500.00 |
| Projection - Overall Dimensions | 1 9/16 in*                |