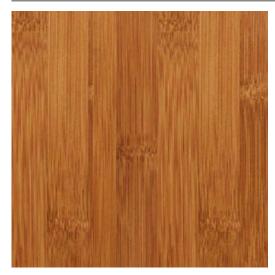

## **Edgebanding - Carbonized Bamboo**

**Product #** 94AF78500

## **TECHNICAL SPECIFICATIONS**

| Product #                    | 94AF78500                       |
|------------------------------|---------------------------------|
| Wood Species                 | Bamboo (Plain-Large) Carbonized |
| Assembly Type                | Standard                        |
| Direction of the Grain       | Horizontal                      |
| Type of Cut                  | Flat Cut                        |
| Finish                       | Sanded                          |
| Thickness Type               | Thin                            |
| Thickness                    | 0.0236 in*                      |
| Width                        | 7/8 in                          |
| Standards and Certifications | LEED, GREENGUARD                |
| Backing                      | Fleece                          |
| Manufacturer                 | Cedan                           |
| Grade                        | Standard                        |
| Material                     | Wood                            |
| Collection                   | Real Wood                       |