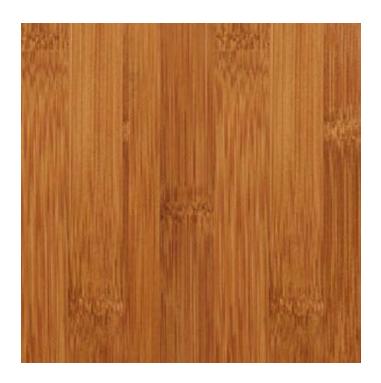

## **Edgebanding - Carbonized Bamboo**

**Product #** 94AF78500

## **TECHNICAL SPECIFICATIONS**

| Product #                    | 94AF78500                       |
|------------------------------|---------------------------------|
| Wood Species                 | Bamboo (Plain-Large) Carbonized |
| Assembly Type                | Standard                        |
| Direction of the Grain       | Horizontal                      |
| Type of Cut                  | Flat Cut                        |
| Finish                       | Sanded                          |
| Thickness Type               | Thin                            |
| Thickness                    | 0.0236 in*                      |
| Width                        | 7/8 in                          |
| Standards and Certifications | LEED, GREENGUARD                |
| Backing                      | Fleece                          |
| Manufacturer                 | Cedan                           |
| Grade                        | Standard                        |
| Material                     | Wood                            |
| Collection                   | Real Wood                       |