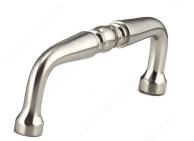

## **Traditional Metal Pull - 145**

Product # BP1450195

Center to Center 3 in

Finish Brushed Nickel

Length - Overall Dimensions 3 3/8 in\*

Screw/Nail 8/32 in (Included)

Packaging format Bag

#### DESCRIPTION

This Richelieu pull will add a touch of elegance to your kitchen or bathroom décor. Simple lines with elegant handle details make this a classic.

### **TECHNICAL SPECIFICATIONS**

| Product #                       | BP1450195              |
|---------------------------------|------------------------|
| Pulls and Knobs Style           | Traditional            |
| Material                        | Zamak                  |
| Width - Overall Dimensions      | 11/32 in*              |
| Color Group                     | Gray and Chrome Group  |
| Model                           | Classic                |
| Finish Number                   | 195                    |
| Suggested Price                 | From \$5.00 to \$10.00 |
| Projection - Overall Dimensions | 1 1/16 in*             |