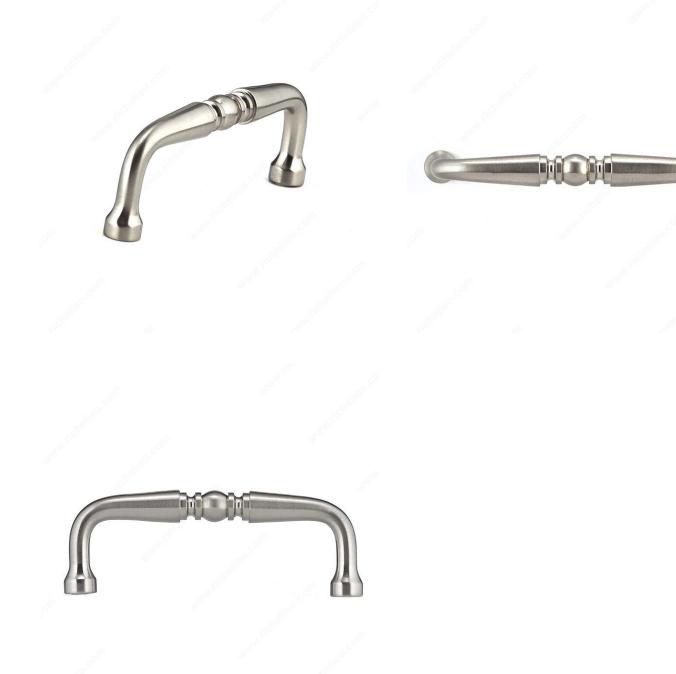

1450195              |
|---------------------------------|------------------------|
| Pulls and Knobs Style           | Traditional            |
| Material                        | Zamak                  |
| Width - Overall Dimensions      | 11/32 in*              |
| Color Group                     | Gray and Chrome Group  |
| Model                           | Classic                |
| Finish Number                   | 195                    |
| Suggested Price                 | From \$5.00 to \$10.00 |
| Projection - Overall Dimensions | 1 1/16 in*             |

#### Disclaimer

Measures shown with an asterisk (\*) have been converted as per your preference. These are not the official measures. To view the measures specified by the manufacturer, <u>click here</u>.



# PRODUCT PHOTOS