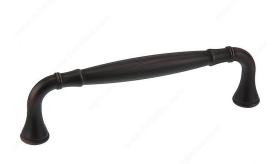

# **Traditional Metal Pull - 790**

Product # BP790128BORB

Center to Center 5 1/32 in\*

Finish Brushed Oil-Rubbed Bronze

Length - Overall Dimensions 5 21/32 in\*

#### **DESCRIPTION**

With its elegant arched handle and flared ends, this pull is a true classic that will enhance the décor of any kitchen or bathroom.

## **TECHNICAL SPECIFICATIONS**

| BP790128BORB            |  |
|-------------------------|--|
| Traditional             |  |
| Zamak                   |  |
| 5/8 in*                 |  |
| 8/32 in (Included)      |  |
| Brown and Bronze Group  |  |
| Classic                 |  |
| BORB                    |  |
| From \$10.00 to \$15.00 |  |
| 1 9/16 in*              |  |
|                         |  |