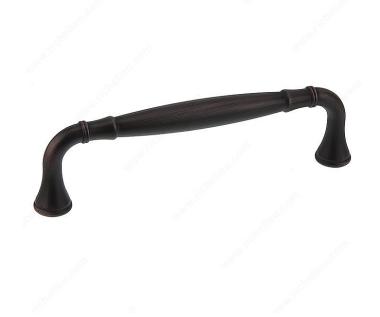

# **Traditional Metal Pull - 790**

Product # BP790128BORB

Center to Center 5 1/32 in\*

Finish Brushed Oil-Rubbed Bronze

Length - Overall Dimensions 5 21/32 in\*

#### **DESCRIPTION**

With its elegant arched handle and flared ends, this pull is a true classic that will enhance the décor of any kitchen or bathroom.

## **TECHNICAL SPECIFICATIONS**

| BP790128BORB            |  |
|-------------------------|--|
| Traditional             |  |
| Zamak                   |  |
| 5/8 in*                 |  |
| 8/32 in (Included)      |  |
| Brown and Bronze Group  |  |
| Classic                 |  |
| BORB                    |  |
| From \$10.00 to \$15.00 |  |
| 1 9/16 in*              |  |
|                         |  |