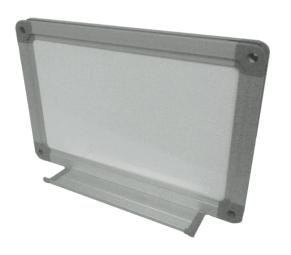

#### FRIDGE BOARD – MAGNETIC

- ✓ 11" X 14"
- ✓ Silver color plastic frame
- ✓ Magnetic whiteboard surface
- ✓ High resistant corrugated cardboard backside

#### Accessories:

- •2 magnets, 1 marker + marker clip
- •Magnetic mounting strip, foam sticker

FRE111430