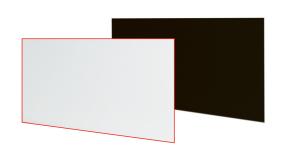

### **UN-FRAMED NON-MAGNETIC BOARDS**

✓ 96" X 48".X 1/4"

Painted MDF Whiteboard NBB1230
Black Chalkboard NBB1290