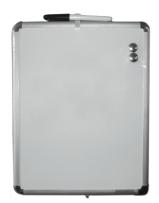

#### WHITEBOARDS

- ✓ Aluminum frame
- ✓ Includes Fastener & Pen Rail

| MAGNETIC - Paint | ted Metal Surface |
|------------------|-------------------|
|------------------|-------------------|

8' x 4' framed

MBE3430 3' x 4' framed, MBE4430 4' x 4' framed MBE5430 5' x 4' framed MBE6430 6' x 4' framed

MBE8430