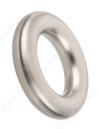

### **Modern Metal Pull - 1109**

**Product #** 110950184

Center to Center 5/8 in\*

Finish Matte Nickel

Diameter - Overall Dimensions 1 31/32 in\*

# **DESCRIPTION**

This chic ring shaped pull will give opulent curves to your modern furniture.