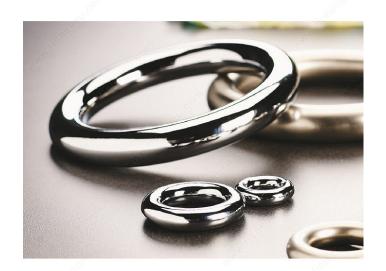

|---------------------------------|-------------------------|
| Pulls and Knobs Style           | Modern                  |
| Material                        | Metal                   |
| Designer                        | Rodolfo Dordoni         |
| Screw/Nail                      | M4 (Included)           |
| Color Group                     | Gray and Chrome Group   |
| Finish Number                   | 184                     |
| Suggested Price                 | From \$40.00 to \$50.00 |
| Projection - Overall Dimensions | 31/32 in*               |

#### Disclaimer

Measures shown with an asterisk (\*) have been converted as per your preference. These are not the official measures. To view the measures specified by the manufacturer, <u>click here</u>.

#### **PRODUCT PHOTOS**