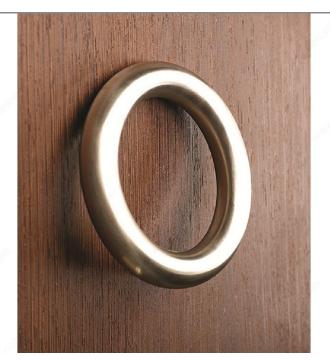

|
|---------------------------------|-------------------------|
| Pulls and Knobs Style           | Modern                  |
| Material                        | Metal                   |
| Designer                        | Rodolfo Dordoni         |
| Screw/Nail                      | M4 (Included)           |
| Color Group                     | Gray and Chrome Group   |
| Finish Number                   | 184                     |
| Suggested Price                 | From \$40.00 to \$50.00 |
| Projection - Overall Dimensions | 31/32 in*               |

#### Disclaimer

Measures shown with an asterisk (\*) have been converted as per your preference. These are not the official measures. To view the measures specified by the manufacturer, <u>click here</u>.

#### **PRODUCT PHOTOS**