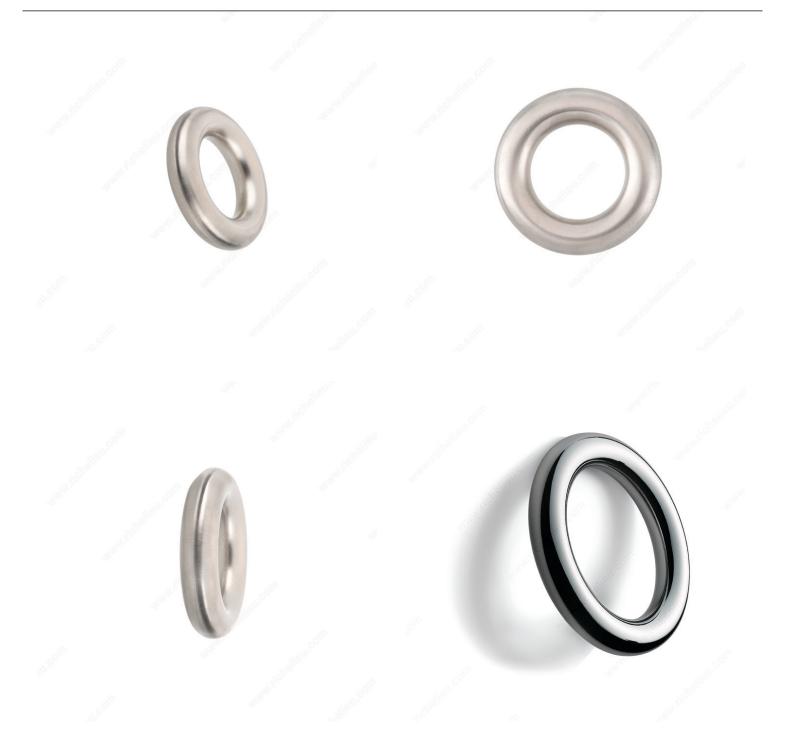

|
|---------------------------------|-------------------------|
| Pulls and Knobs Style           | Modern                  |
| Material                        | Metal                   |
| Designer                        | Rodolfo Dordoni         |
| Screw/Nail                      | M4 (Included)           |
| Color Group                     | Gray and Chrome Group   |
| Finish Number                   | 184                     |
| Suggested Price                 | From \$40.00 to \$50.00 |
| Projection - Overall Dimensions | 31/32 in*               |

#### Disclaimer

Measures shown with an asterisk (\*) have been converted as per your preference. These are not the official measures. To view the measures specified by the manufacturer, <u>click here</u>.

#### **PRODUCT PHOTOS**