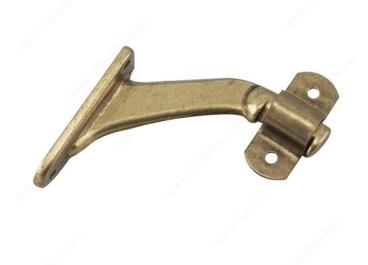

## 3-3/16" Heavy-Duty Handrail Bracket

Product # 228ABV

Finish Antique Brass

#### Heavy-duty zinc bracket for wood handrails

Sturdy bracket for wooden handrails. Heavy-duty and built to last. Designed for solid support of wooden surfaces. Suits all types of home design.

## **TECHNICAL SPECIFICATIONS**

| Product #                  | 228ABV           |
|----------------------------|------------------|
| Type of Mounting           | Wall Mount       |
| Handrail Type              | Flat Tubing      |
| Recommended Location Usage | Interior         |
| Adjustment                 | Adjustable Angle |
| Height                     | 2 7/16 in*       |
| Width                      | 1 9/32 in*       |
| Projection                 | 3 3/16 in*       |
| Material                   | Zinc             |
| Glass Drilling             | Not Required     |
| Screw                      | Included         |