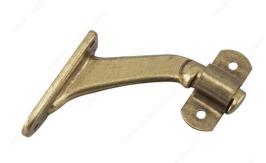

## 3-3/16" Heavy-Duty Handrail Bracket

Product # 228ABV

Finish Antique Brass

#### Heavy-duty zinc bracket for wood handrails

Sturdy bracket for wooden handrails. Heavy-duty and built to last. Designed for solid support of wooden surfaces. Suits all types of home design.

## **TECHNICAL SPECIFICATIONS**

| Product #                  | 228ABV           |
|----------------------------|------------------|
| Type of Mounting           | Wall Mount       |
| Handrail Type              | Flat Tubing      |
| Recommended Location Usage | Interior         |
| Adjustment                 | Adjustable Angle |
| Height                     | 2 7/16 in*       |
| Width                      | 1 9/32 in*       |
| Projection                 | 3 3/16 in*       |
| Material                   | Zinc             |
| Glass Drilling             | Not Required     |
| Screw                      | Included         |