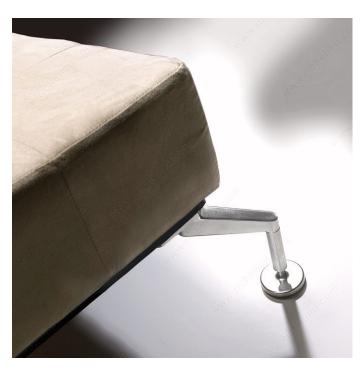

#### **DESCRIPTION**

**Design: Giuseppe Bavuso** 

Contemporary furniture leg designed by Giuseppe Bavuso. Perfect for modern wood or upholstered furniture. Premium pad installed to protect floors.

## INCLUDED PRODUCT(S)

Mounting plate included.