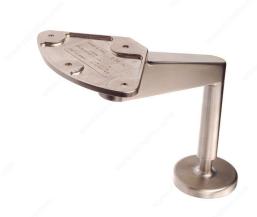

## 175 mm (7") - Design Furniture Leg

**Product #** 25175195

#### **DESCRIPTION**

**Design: Giuseppe Bavuso** 

Contemporary furniture leg designed by Giuseppe Bavuso. Perfect for modern wood or upholstered furniture. Premium pad installed to protect floors.

### **TECHNICAL SPECIFICATIONS**

| Product #             | 25175195            |
|-----------------------|---------------------|
| Height                | 6 7/8 in*           |
| Base Diameter         | 2 9/16 in*          |
| Plate Dimension       | 4 7/8 in (123.8 mm) |
| Material              | Metal               |
| Finish                | Brushed Nickel      |
| Thickness             | 25/32 in*           |
| Load Capacity per Leg | 231 lb*             |
| Designer              | Giuseppe Bavuso     |
| Width                 | 25/32 in*           |