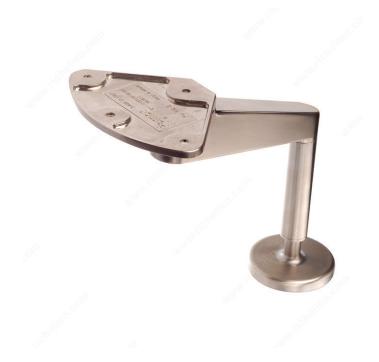

## 175 mm (7") - Design Furniture Leg

**Product #** 25175195

#### **DESCRIPTION**

**Design: Giuseppe Bavuso** 

Contemporary furniture leg designed by Giuseppe Bavuso. Perfect for modern wood or upholstered furniture. Premium pad installed to protect floors.

### **TECHNICAL SPECIFICATIONS**

| Product #             | 25175195            |
|-----------------------|---------------------|
| Height                | 6 7/8 in*           |
| Base Diameter         | 2 9/16 in*          |
| Plate Dimension       | 4 7/8 in (123.8 mm) |
| Material              | Metal               |
| Finish                | Brushed Nickel      |
| Thickness             | 25/32 in*           |
| Load Capacity per Leg | 231 lb*             |
| Designer              | Giuseppe Bavuso     |
| Width                 | 25/32 in*           |