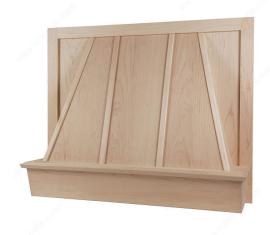

# **Tradition Series Hood**

Product # 30030150

Product Dimensions - Width 30 in\*

# **DESCRIPTION**

Canopy hoods are easy to order and install. They are designed for installation between two upper cabinets. Select your hood and the type of ventilator based on the desired power, and you're done! Metal hood liner included.

# **ADVANTAGES AND BENEFITS**

- Hood comes unfinished, and can be varnished in the color of your choice - Lets you personalize your kitchen at a low cost

# **TECHNICAL SPECIFICATIONS**

| Product #                   | 30030150              |
|-----------------------------|-----------------------|
| Product Dimensions - Height | 24 1/64 in            |
| Product Dimensions - Depth  | 7 1/4 in              |
| Material                    | Maple                 |
| Solutions                   | Hoods and Ventilation |
| Area of Activity            | Cooking               |

# **INCLUDED PRODUCT(S)**

- Metal liner included

# IMPORTANT INFORMATION

- Other wood species available by special order - A decorative railing is included with purchase of the hood, but not installed