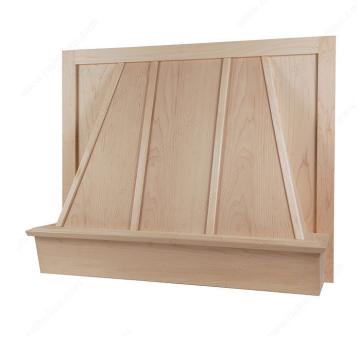

# **Tradition Series Hood**

Product # 30030150

Product Dimensions - Width 30 in\*

# **DESCRIPTION**

Canopy hoods are easy to order and install. They are designed for installation between two upper cabinets. Select your hood and the type of ventilator based on the desired power, and you're done! Metal hood liner included.

# **ADVANTAGES AND BENEFITS**

- Hood comes unfinished, and can be varnished in the color of your choice - Lets you personalize your kitchen at a low cost

# **TECHNICAL SPECIFICATIONS**

| Product #                   | 30030150              |
|-----------------------------|-----------------------|
| Product Dimensions - Height | 24 1/64 in            |
| Product Dimensions - Depth  | 7 1/4 in              |
| Material                    | Maple                 |
| Solutions                   | Hoods and Ventilation |
| Area of Activity            | Cooking               |

# **INCLUDED PRODUCT(S)**

- Metal liner included

# IMPORTANT INFORMATION

- Other wood species available by special order - A decorative railing is included with purchase of the hood, but not installed