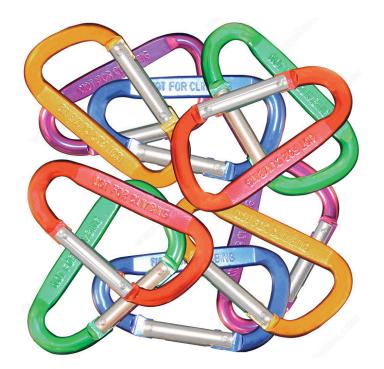

## **Spring Snap Link**

Product # 3053BC

**Material** Aluminum

Length - Overall Dimensions 3 1/8 in

Safe Working Load 200 lb

Diameter 5/16 in

Finish Assorted Colors / Zinc

### **DESCRIPTION**

For indoor and outdoor use

This spring snap link allows for quick attachment of all types of materials and equipment. It can be used with rope, chain, backpacks, cables, straps, leashes, and more. Easy to install and generally used for fastening and lashing products together.

### **ADVANTAGES AND BENEFITS**

This spring snap link allows quick attachments of all types of material and equipment.

### **APPLICATION**

Can be used for rope, chain, backpacks, cables, straps, leashes, and more.