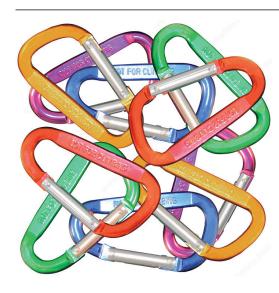

## **Spring Snap Link**

Product # 3053BC

**Material** Aluminum

Length - Overall Dimensions 3 1/8 in

Safe Working Load 200 lb

Diameter 5/16 in

Finish Assorted Colors / Zinc

### **DESCRIPTION**

For indoor and outdoor use

This spring snap link allows for quick attachment of all types of materials and equipment. It can be used with rope, chain, backpacks, cables, straps, leashes, and more. Easy to install and generally used for fastening and lashing products together.

### **ADVANTAGES AND BENEFITS**

This spring snap link allows quick attachments of all types of material and equipment.

### **APPLICATION**

Can be used for rope, chain, backpacks, cables, straps, leashes, and more.