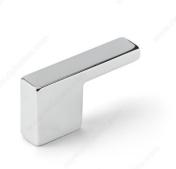

## **Modern Metal Knob - 3133**

Product # 31335140

#### **DESCRIPTION**

Modern and sleek, this angular L shaped knob will enhance contemporary furniture and cabinetry.

### **TECHNICAL SPECIFICATIONS**

| Product #                       | 31335140                |
|---------------------------------|-------------------------|
| Pulls and Knobs Style           | Modern                  |
| Finish                          | Chrome                  |
| Material                        | Metal                   |
| Designer                        | Marelli e Molteni       |
| Length - Overall Dimensions     | 1 3/8 in*               |
| Width - Overall Dimensions      | 23/32 in*               |
| Screw/Nail                      | M4 (Included)           |
| Color Group                     | Gray and Chrome Group   |
| Finish Number                   | 140                     |
| Suggested Price                 | From \$10.00 to \$15.00 |
| Projection - Overall Dimensions | 5/16 in*                |