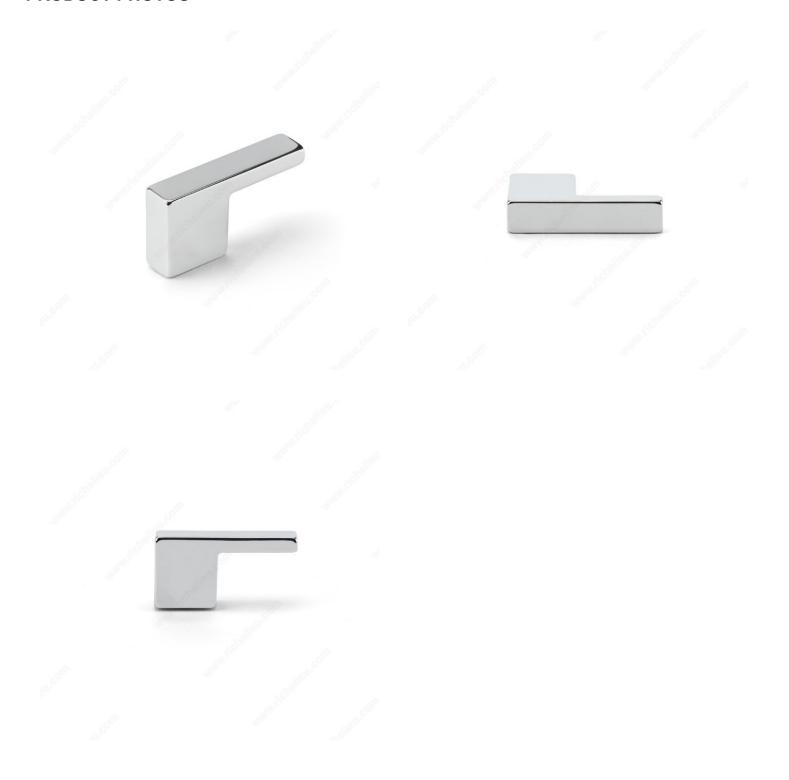

|
| Material                        | Metal                   |
| Designer                        | Marelli e Molteni       |
| Length - Overall Dimensions     | 1 3/8 in*               |
| Width - Overall Dimensions      | 23/32 in*               |
| Screw/Nail                      | M4 (Included)           |
| Color Group                     | Gray and Chrome Group   |
| Finish Number                   | 140                     |
| Suggested Price                 | From \$10.00 to \$15.00 |
| Projection - Overall Dimensions | 5/16 in*                |

#### **Disclaimer**

Measures shown with an asterisk (\*) have been converted as per your preference. These are not the official measures. To view the measures specified by the manufacturer, <u>click here</u>.



# PRODUCT PHOTOS