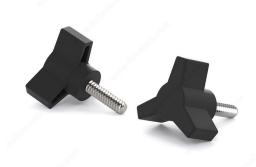

## **DESCRIPTION**

These screws can easily be tightened or loosened by hand without using any external drive. The over-sized head with the triangular grip finish allows the screw to be tightened or loosened without any external effort. This easy feature makes the screw an imperative part of those devices that require frequent removal and re-installation.

## **TECHNICAL SPECIFICATIONS**

| Product #                                  | 314290             |
|--------------------------------------------|--------------------|
| Specific Application                       | Furniture Assembly |
| Material                                   | Steel              |
| Screw Size                                 | 1/4                |
| Thread Count (Pitch/TPI)                   | 20                 |
| Length                                     | 1 5/8 in           |
| Finish                                     | Black              |
| Brand                                      | Richelieu          |
| Types                                      | Screws             |
| Threading                                  | Not available      |
| Standards and Certifications               | Not Certified      |
| Thread Count (PITCH/TPI) - Assembly Screws | 20                 |