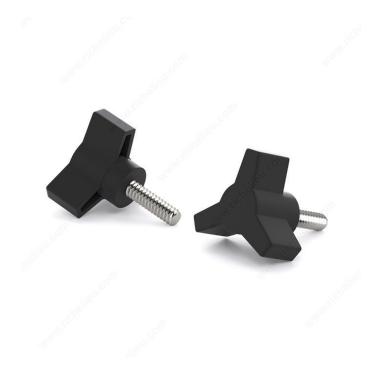

## **DESCRIPTION**

These screws can easily be tightened or loosened by hand without using any external drive. The over-sized head with the triangular grip finish allows the screw to be tightened or loosened without any external effort. This easy feature makes the screw an imperative part of those devices that require frequent removal and re-installation.

## **TECHNICAL SPECIFICATIONS**

| Product #                                  | 314290             |
|--------------------------------------------|--------------------|
| Specific Application                       | Furniture Assembly |
| Material                                   | Steel              |
| Screw Size                                 | 1/4                |
| Thread Count (Pitch/TPI)                   | 20                 |
| Length                                     | 1 5/8 in           |
| Finish                                     | Black              |
| Brand                                      | Richelieu          |
| Types                                      | Screws             |
| Threading                                  | Not available      |
| Standards and Certifications               | Not Certified      |
| Thread Count (PITCH/TPI) - Assembly Screws | 20                 |