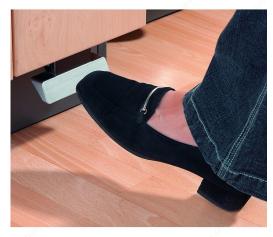

# **Kick-and-Go Foot Pedal for Automatic Hands-Free Opening System**

**Product #** 3695106

Application Euro Cargo without Soft-close

**Solutions** Wastebins and Recycling Centers

#### **DESCRIPTION**

Automatic opening mechanism for recycling centers.

#### IMPORTANT INFORMATION

Cannot be used with Soft Motion system. Pedal 3694106 can only be used with drawers that have a metal back panel.