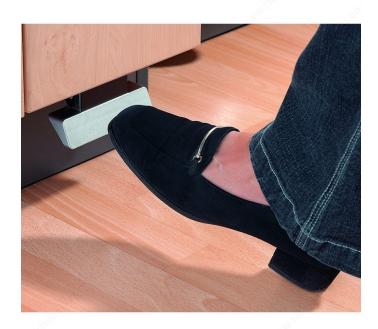

# **Kick-and-Go Foot Pedal for Automatic Hands-Free Opening System**

**Product #** 3695106

Application Euro Cargo without Soft-close

**Solutions** Wastebins and Recycling Centers

#### **DESCRIPTION**

Automatic opening mechanism for recycling centers.

#### IMPORTANT INFORMATION

Cannot be used with Soft Motion system. Pedal 3694106 can only be used with drawers that have a metal back panel.