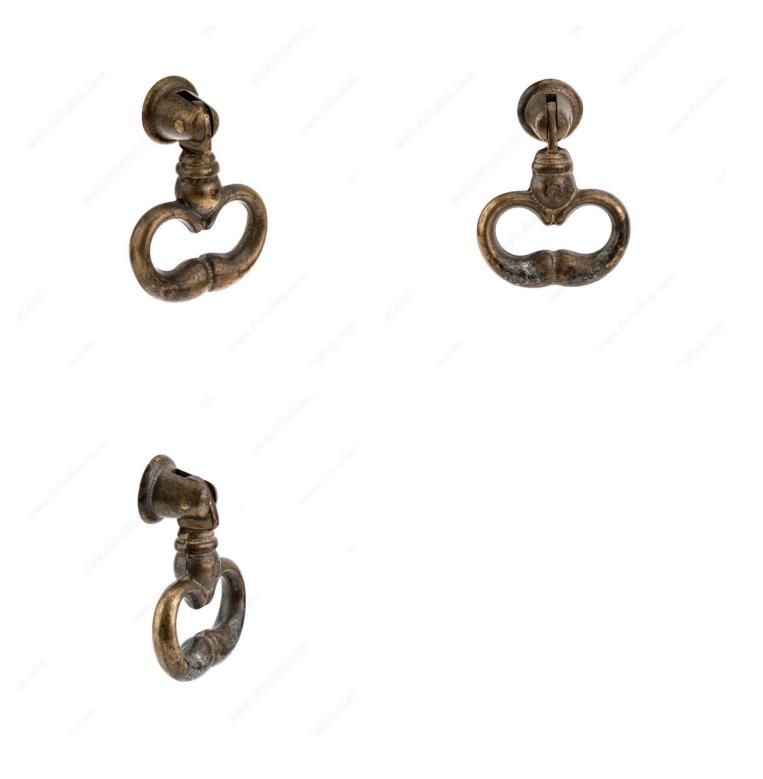

|
| Length - Overall Dimensions     | 1 27/32 in*             |
| Width - Overall Dimensions      | 1 3/8 in*               |
| Screw/Nail                      | M4 (Included)           |
| Color Group                     | Yellow and Brass Group  |
| Model                           | Tradition (era)         |
| Finish Number                   | 163                     |
| Suggested Price                 | From \$10.00 to \$15.00 |
| Projection - Overall Dimensions | 9/16 in*                |
| Collections                     | Povera                  |

#### Disclaimer

Measures shown with an asterisk (\*) have been converted as per your preference. These are not the official measures. To view the measures specified by the manufacturer, <u>click here</u>.



# PRODUCT PHOTOS