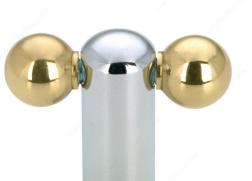

## **Contemporary Brass Knob - 3838**

Product # 38380140130

## **TECHNICAL SPECIFICATIONS**

| Product #                       | 38380140130                                   |
|---------------------------------|-----------------------------------------------|
| Finish                          | Brass, Chrome                                 |
| Material                        | Brass                                         |
| Screw/Nail                      | 8/32 (Not Included)                           |
| Color Group                     | Gray and Chrome Group, Yellow and Brass Group |
| Finish Number                   | 140, 130                                      |
| Suggested Price                 | From \$5.00 to \$10.00                        |
| Projection - Overall Dimensions | 1 5/32 in*                                    |