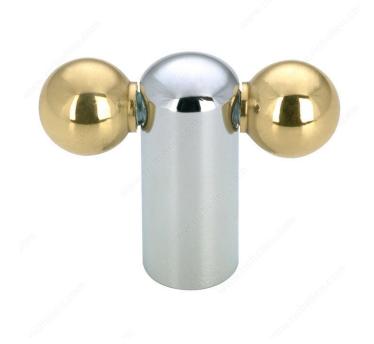

| Brass, Chrome                                 |
| Material                        | Brass                                         |
| Screw/Nail                      | 8/32 (Not Included)                           |
| Color Group                     | Gray and Chrome Group, Yellow and Brass Group |
| Finish Number                   | 140, 130                                      |
| Suggested Price                 | From \$5.00 to \$10.00                        |
| Projection - Overall Dimensions | 1 5/32 in*                                    |

## Disclaimer

Measures shown with an asterisk (\*) have been converted as per your preference. These are not the official measures. To view the measures specified by the manufacturer, <u>click here</u>.



## PRODUCT PHOTOS