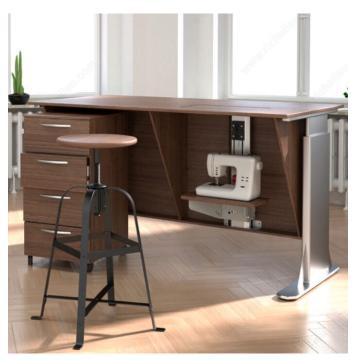

## **Sewing Machine Lift**

**Product #** 4508302

#### DESCRIPTION

- Force: 350 newtons.
- Load capacity of 40 lbs.
- Push downwards to open and close.
- This lift allows three positions: completely open, partially open, or completely closed.
  The partially-open position can be adjusted 3-1/8" to 3-7/8" from the open position.
- This lift will conceal any device up to 13-1/4" in height.

Ideal for sewing machines, computers, projectors, etc.