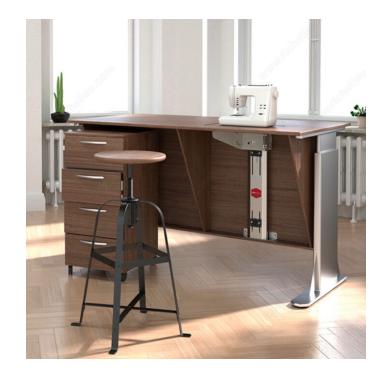

## **Sewing Machine Lift**

**Product #** 4508302

#### DESCRIPTION

- Force: 350 newtons.
- Load capacity of 40 lbs.
- Push downwards to open and close.
- This lift allows three positions: completely open, partially open, or completely closed.
  The partially-open position can be adjusted 3-1/8" to 3-7/8" from the open position.
- This lift will conceal any device up to 13-1/4" in height.

Ideal for sewing machines, computers, projectors, etc.