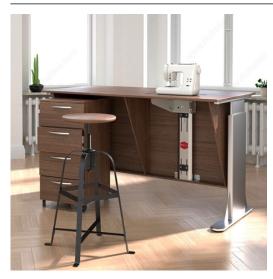

## **Sewing Machine Lift**

**Product #** 4508302

#### DESCRIPTION

- Force: 350 newtons.
- Load capacity of 40 lbs.
- Push downwards to open and close.
- This lift allows three positions: completely open, partially open, or completely closed.
  The partially-open position can be adjusted 3-1/8" to 3-7/8" from the open position.
- This lift will conceal any device up to 13-1/4" in height.

Ideal for sewing machines, computers, projectors, etc.