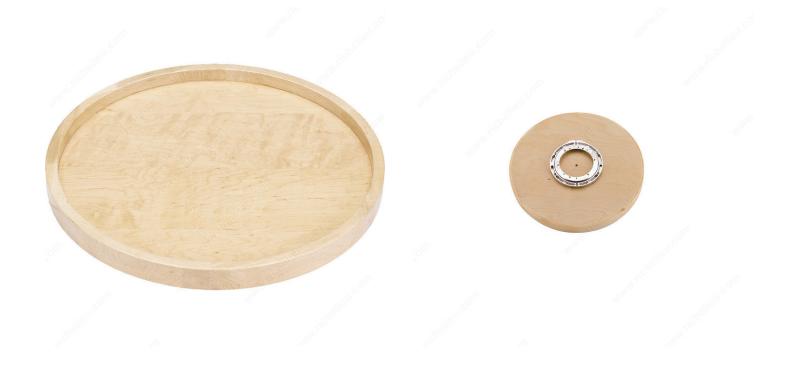

offers a complete range of pivoting trays in maple.

### **ADVANTAGES AND BENEFITS**

- Large-diameter tray lets you get the most out of your storage space. - Integrate the warmth of maple into your kitchen.

### **TECHNICAL SPECIFICATIONS**

| Product #        | 4WLS00128B52                       |
|------------------|------------------------------------|
| Finish           | Natural                            |
| Material         | Wood                               |
| Number of Trays  | 1                                  |
| Rim Type         | Solid                              |
| Solutions        | Corner Cabinets                    |
| Area of Activity | Food Storage, Storage, Preparation |

#### IMPORTANT INFORMATION

The bearing is already attached to shelf



## PRODUCT PHOTOS