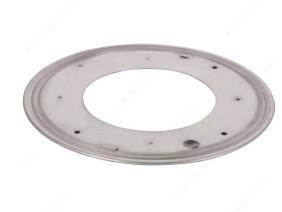

## **Swivel Plate**

**Product #** 548812

Features Without UPC Code

**Diameter** 12 in

**Detent System** No

Load Capacity 1 000 lb

Packaging format Per unit

### **DESCRIPTION**

Swivel plate made of corrosion-resistant galvanized steel.

### **TECHNICAL SPECIFICATIONS**

| Product #    | 548812      |
|--------------|-------------|
| Needs Caster | No          |
| Swivel       | 360 Degrees |
| Material     | Steel       |
| Finish       | Zinc        |
| Height       | 3/8 in      |

### **APPLICATION**

The ideal product for mounting a Lazy Susan on a shelf.