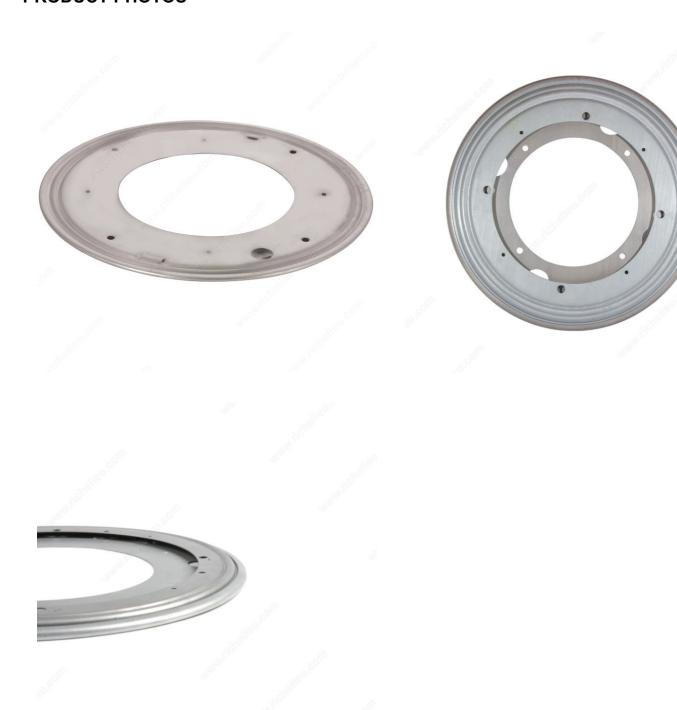

PC Code

**Diameter** 12 in

**Detent System** No

Load Capacity 1 000 lb

Packaging format Per unit

### **DESCRIPTION**

Swivel plate made of corrosion-resistant galvanized steel.

## **ADVANTAGES AND BENEFITS**

- Our swivel bearing design has a deeper race groove, encapsulating the balls more effectively and allowing them to move more smoothly. - The swivel plate with a detent system (SKU: 548912) stops the movement after one complete turn.

### **TECHNICAL SPECIFICATIONS**

| Product #    | 548812      |
|--------------|-------------|
| Needs Caster | No          |
| Swivel       | 360 Degrees |
| Material     | Steel       |
| Finish       | Zinc        |
| Height       | 3/8 in      |

### **APPLICATION**

The ideal product for mounting a Lazy Susan on a shelf.



# PRODUCT PHOTOS