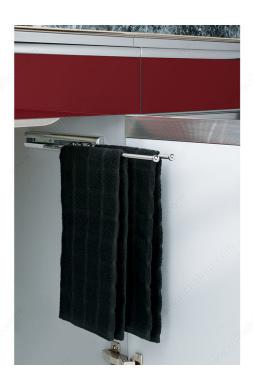

## Rev-A-Shelf pull-Out Towel Bar

**Product #** 56351C

## **DESCRIPTION**

This undersink bar can be mounted on either the right or left side of the inside panel of your cabinet.
Two 12" bars can slide up to 7" outside the face frame.

## **TECHNICAL SPECIFICATIONS**

| Product #                             | 56351C                |
|---------------------------------------|-----------------------|
| Interior Dimensions Required - Width  | Min. 4 in             |
| Interior Dimensions Required - Depth  | Min. 13 in            |
| Interior Dimensions Required - Height | Min. 4 in             |
| Finish                                | Chrome                |
| Product Dimensions - Width            | 3 7/8 in              |
| Product Dimensions - Depth            | 12 7/8 in             |
| Product Dimensions - Height           | 1 1/2 in              |
| Area of Activity                      | Cleaning, Preparation |