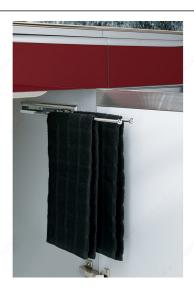

## Rev-A-Shelf pull-Out Towel Bar

**Product #** 56351C

## **DESCRIPTION**

This undersink bar can be mounted on either the right or left side of the inside panel of your cabinet.
Two 12" bars can slide up to 7" outside the face frame.

## **TECHNICAL SPECIFICATIONS**

| Product #                             | 56351C                |
|---------------------------------------|-----------------------|
| Interior Dimensions Required - Width  | Min. 4 in             |
| Interior Dimensions Required - Depth  | Min. 13 in            |
| Interior Dimensions Required - Height | Min. 4 in             |
| Finish                                | Chrome                |
| Product Dimensions - Width            | 3 7/8 in              |
| Product Dimensions - Depth            | 12 7/8 in             |
| Product Dimensions - Height           | 1 1/2 in              |
| Area of Activity                      | Cleaning, Preparation |