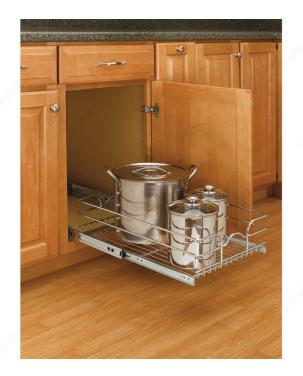

#### DESCRIPTION

Sliding pull-out basket to enhance your base cabinet storage. This basket is the perfect solution for the organization of your pots, pans, and other bulky items.

## **ADVANTAGES AND BENEFITS**

- Features full-extension slides to make reaching your items easy. - Heavy-duty frame with chrome plating adds durability and a polished look to any kitchen. - Arrives fully assembled and installs with four screws.

#### **TECHNICAL SPECIFICATIONS**

| Product #                             | 5WB12122CR     |
|---------------------------------------|----------------|
| Product Dimensions - Depth            | 22 in          |
| Product Dimensions - Height           | 7 in           |
| Interior Dimensions Required - Depth  | Min. 22 1/8 in |
| Interior Dimensions Required - Height | Min. 7 1/8 in  |
| Finish                                | Chrome         |
| Material                              | Chrome Wire    |
| Solutions                             | Base Cabinets  |

### **INCLUDED PRODUCT(S)**

- Wire basket - Full-extension slides