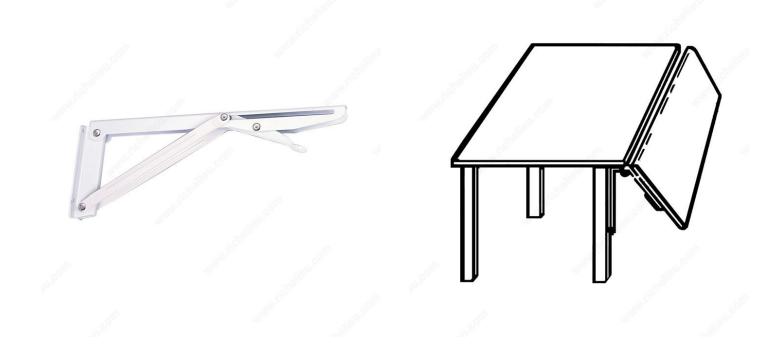

### DESCRIPTION

Self-locking when open

Ideal for extension panels.

## **IMPORTANT INFORMATION**

Maximum width of shelf: 15 3/4 in (400 mm)