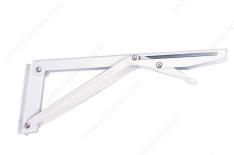

## Folding Support with Extension

Product # 657730

Color/Finish White

Packaging format Per unit

### DESCRIPTION

Self-locking when open

Ideal for extension panels.

## **TECHNICAL SPECIFICATIONS**

| Product #                       | 657730            |
|---------------------------------|-------------------|
| Maximum Load Capacity per Shelf | 88.2 lb*          |
| Material                        | Steel             |
| Projection - Overall Dimensions | 12 in             |
| Height - Overall Dimensions     | 4 1/2 in          |
| Features                        | Visible, Anti-Tip |
| Maximum shelf depth             | 15 3/4 in*        |
| Shelf Thickness                 | 5/8 to 3/4 in*    |