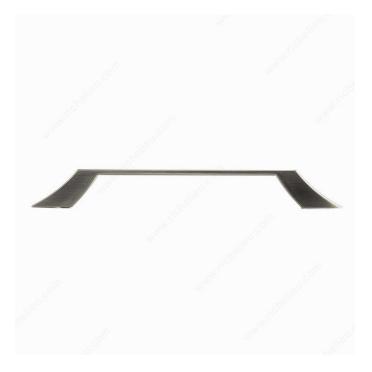

#### **DESCRIPTION**

Block pull by Richelieu. Its truncated ends set off a wide range of décors.

## **TECHNICAL SPECIFICATIONS**

| Product #                       | 80839160195             |
|---------------------------------|-------------------------|
| Pulls and Knobs Style           | Traditional             |
| Center to Center                | 6 5/16 in*              |
| Finish                          | Brushed Nickel          |
| Material                        | Metal                   |
| Length - Overall Dimensions     | 8 1/16 in*              |
| Width - Overall Dimensions      | 19/32 in*               |
| Color Group                     | Gray and Chrome Group   |
| Model                           | Classic                 |
| Finish Number                   | 195                     |
| Suggested Price                 | From \$20.00 to \$30.00 |
| Projection - Overall Dimensions | 31/32 in*               |