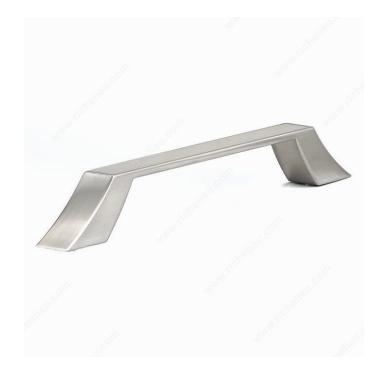

#### **DESCRIPTION**

Block pull by Richelieu. Its truncated ends set off a wide range of décors.

## **TECHNICAL SPECIFICATIONS**

| Product #                       | 80839160195             |
|---------------------------------|-------------------------|
| Pulls and Knobs Style           | Traditional             |
| Center to Center                | 6 5/16 in*              |
| Finish                          | Brushed Nickel          |
| Material                        | Metal                   |
| Length - Overall Dimensions     | 8 1/16 in*              |
| Width - Overall Dimensions      | 19/32 in*               |
| Color Group                     | Gray and Chrome Group   |
| Model                           | Classic                 |
| Finish Number                   | 195                     |
| Suggested Price                 | From \$20.00 to \$30.00 |
| Projection - Overall Dimensions | 31/32 in*               |