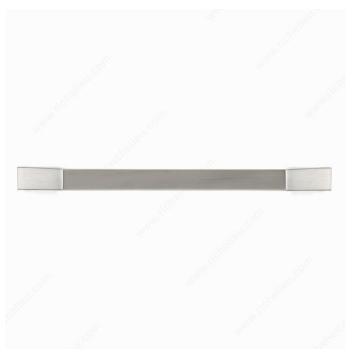

#### **DESCRIPTION**

Block pull by Richelieu. Its truncated ends set off a wide range of décors.

## **TECHNICAL SPECIFICATIONS**

| Product #                       | 80839160195             |
|---------------------------------|-------------------------|
| Pulls and Knobs Style           | Traditional             |
| Center to Center                | 6 5/16 in*              |
| Finish                          | Brushed Nickel          |
| Material                        | Metal                   |
| Length - Overall Dimensions     | 8 1/16 in*              |
| Width - Overall Dimensions      | 19/32 in*               |
| Color Group                     | Gray and Chrome Group   |
| Model                           | Classic                 |
| Finish Number                   | 195                     |
| Suggested Price                 | From \$20.00 to \$30.00 |
| Projection - Overall Dimensions | 31/32 in*               |