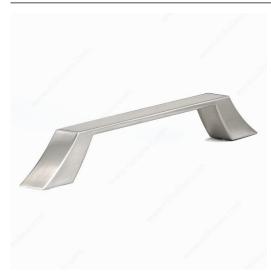

#### **DESCRIPTION**

Block pull by Richelieu. Its truncated ends set off a wide range of décors.

## **TECHNICAL SPECIFICATIONS**

| Product #                       | 80839160195             |
|---------------------------------|-------------------------|
| Pulls and Knobs Style           | Traditional             |
| Center to Center                | 6 5/16 in*              |
| Finish                          | Brushed Nickel          |
| Material                        | Metal                   |
| Length - Overall Dimensions     | 8 1/16 in*              |
| Width - Overall Dimensions      | 19/32 in*               |
| Color Group                     | Gray and Chrome Group   |
| Model                           | Classic                 |
| Finish Number                   | 195                     |
| Suggested Price                 | From \$20.00 to \$30.00 |
| Projection - Overall Dimensions | 31/32 in*               |