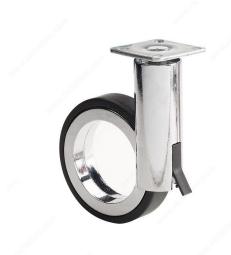

### **Rotola Series Design Caster**

Product # 8088128140

Finish Black / Chrome

**DESCRIPTION** 

**Design: Adriano** 

Rotola is the essence of a wheel. It rolls like a wheel, but the body and the minimalist wheel hub combine to turn this new rotary design into magic: Rotola rotates around nothing!

#### **TECHNICAL SPECIFICATIONS**

| Product #                 | 8088128140                                    |
|---------------------------|-----------------------------------------------|
| Load Capacity Per Caster  | Max. 132 lb*                                  |
| Wheel Diameter            | 3 17/32 in*                                   |
| Total Height              | 4 23/32 in*                                   |
| Tread Width               | 25/32 in*                                     |
| Fastening Type            | Swivel with Brake                             |
| Mounting Type             | Plate                                         |
| Designer                  | Adriano Design                                |
| Mounting Plate Dimensions | 1 27/32 in x 1 27/32 in (47 mm x 47 mm)       |
| Material                  | Metal, Rubber                                 |
| Recommended Surfaces      | Carpet, Wood/Planking, Tile/Ceramic/ Linoleum |