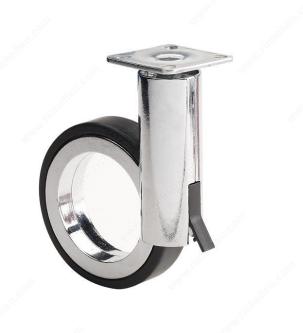

### **Rotola Series Design Caster**

Product # 8088128140

Finish Black / Chrome

**DESCRIPTION** 

**Design: Adriano** 

Rotola is the essence of a wheel. It rolls like a wheel, but the body and the minimalist wheel hub combine to turn this new rotary design into magic: Rotola rotates around nothing!

#### **TECHNICAL SPECIFICATIONS**

| Product #                 | 8088128140                                    |
|---------------------------|-----------------------------------------------|
| Load Capacity Per Caster  | Max. 132 lb*                                  |
| Wheel Diameter            | 3 17/32 in*                                   |
| Total Height              | 4 23/32 in*                                   |
| Tread Width               | 25/32 in*                                     |
| Fastening Type            | Swivel with Brake                             |
| Mounting Type             | Plate                                         |
| Designer                  | Adriano Design                                |
| Mounting Plate Dimensions | 1 27/32 in x 1 27/32 in (47 mm x 47 mm)       |
| Material                  | Metal, Rubber                                 |
| Recommended Surfaces      | Carpet, Wood/Planking, Tile/Ceramic/ Linoleum |