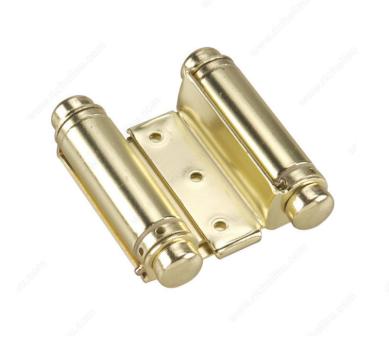

# **3" Double Action Spring Hinge**

Product # 810BB

Color/Finish Brass

#### Automatic hinge swings door in both directions

Add the finishing touch to your project with our variety of butt hinges. Its automatic hinge swings door in both directions, allowing for two-way access. This hinge is self-closing, and comes in many trendy finishes to suit any design.

### **TECHNICAL SPECIFICATIONS**

| Product #                  | 810BB                |
|----------------------------|----------------------|
| Recommended Usage          | Spring/Double Action |
| Width - Overall Dimensions | 5 25/32 in*          |
| Height                     | 3 3/4 in*            |
| Material                   | Steel                |
| Type of Tip                | Flat Tip             |
| Pin                        | Non-Removable Pin    |
| Assembly                   | Assembled            |
| Caliber/Thickness          | 1 1/32 in*           |
| Brand                      | Onward               |
| Load Capacity (3 Hinges)   | 49.6 lb              |
| Function                   | Non Hold-Open        |
| UPC Code                   | Yes                  |
| Screw/Nail                 | Included             |