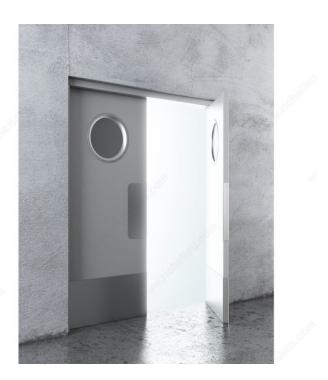

| Non-Removable Pin    |
| Assembly                   | Assembled            |
| Caliber/Thickness          | 1 1/32 in*           |
| Brand                      | Onward               |
| Load Capacity (3 Hinges)   | 49.6 lb              |
| Function                   | Non Hold-Open        |
| UPC Code                   | Yes                  |
| Screw/Nail                 | Included             |

#### Disclaimer

Measures shown with an asterisk (\*) have been converted as per your preference. These are not the official measures. To view the measures specified by the manufacturer, <u>click here</u>.

# **INCLUDED PRODUCT(S)**

These hinges come with 12 #6 x 7/8 in flat head Phillips wood screws.

# APPLICATION

For interior and swinging doors.



# PRODUCT PHOTOS