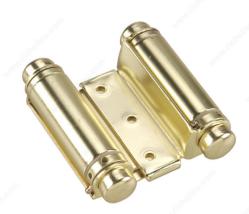

# **3" Double Action Spring Hinge**

Product # 810BB

Color/Finish Brass

#### Automatic hinge swings door in both directions

Add the finishing touch to your project with our variety of butt hinges. Its automatic hinge swings door in both directions, allowing for two-way access. This hinge is self-closing, and comes in many trendy finishes to suit any design.

### **TECHNICAL SPECIFICATIONS**

| Product #                  | 810BB                |
|----------------------------|----------------------|
| Recommended Usage          | Spring/Double Action |
| Width - Overall Dimensions | 5 25/32 in*          |
| Height                     | 3 3/4 in*            |
| Material                   | Steel                |
| Type of Tip                | Flat Tip             |
| Pin                        | Non-Removable Pin    |
| Assembly                   | Assembled            |
| Caliber/Thickness          | 1 1/32 in*           |
| Brand                      | Onward               |
| Load Capacity (3 Hinges)   | 49.6 lb              |
| Function                   | Non Hold-Open        |
| UPC Code                   | Yes                  |
| Screw/Nail                 | Included             |