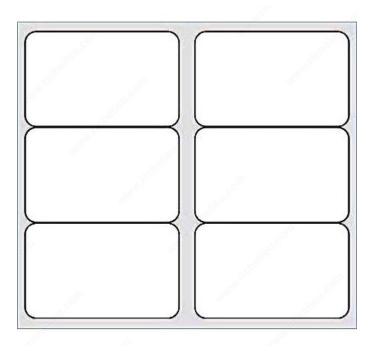

# H2.5 Cap

Product # 91712530

Finish White

#### Packaging format Box of 30

### DESCRIPTION

Gives a professional job the finishing touch.

Fastcap is a self-adhesive cover cap made of durable PVC, unfinished real wood veneer, or prefinished real wood veneer. This cap is available for a wide variety of applications, from covering RTA fittings to trimming out plumbing cut-outs in sink cabinets.

Sheet configuration:

- 6 caps of 1-1/2" x 2-2/12" each (38.1 mm x 63.5 mm)

#### **TECHNICAL SPECIFICATIONS**

| Product # | 91712530        |
|-----------|-----------------|
| Туре      | H2.5 Cover Caps |
| Diameter  | 2 1/2 in        |
| Material  | PVC             |

## PRODUCT PHOTOS