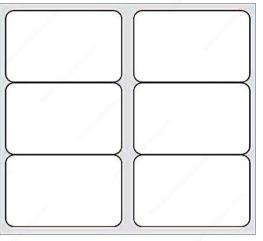

# H2.5 Cap

Product # 91712530

Finish White

#### Packaging format Box of 30

### DESCRIPTION

Gives a professional job the finishing touch.

Fastcap is a self-adhesive cover cap made of durable PVC, unfinished real wood veneer, or prefinished real wood veneer. This cap is available for a wide variety of applications, from covering RTA fittings to trimming out plumbing cut-outs in sink cabinets.

Sheet configuration:

- 6 caps of 1-1/2" x 2-2/12" each (38.1 mm x 63.5 mm)

#### **TECHNICAL SPECIFICATIONS**

| Product # | 91712530        |
|-----------|-----------------|
| Туре      | H2.5 Cover Caps |
| Diameter  | 2 1/2 in        |
| Material  | PVC             |

## PRODUCT PHOTOS