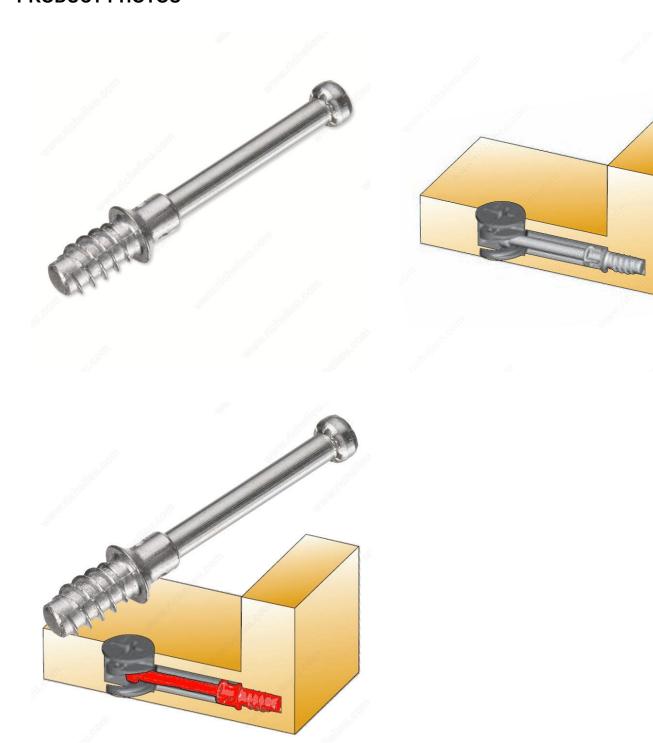

| 9424     |
|------------------------------------|----------|
| Titus System Number                | System 5 |
| Drilling Diameter for Dowel Thread | 3/16 in* |
| Brand                              | Titus    |
| Finish                             | Zinc     |
| Material                           | Steel    |
| Drive Type                         | Phillips |

#### **Disclaimer**

Measures shown with an asterisk (\*) have been converted as per your preference. These are not the official measures. To view the measures specified by the manufacturer, <u>click here</u>.

#### IMPORTANT INFORMATION

Please note that the picture is for visual reference only and that the product may vary. For additional dimensions, please refer to the technical drawing.



# PRODUCT PHOTOS