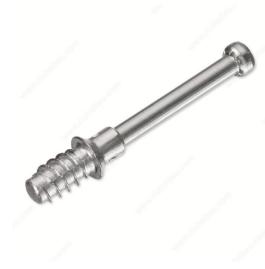

### **Combi Dowels**

**Product # 9424** 

**Drilling Length for Dowel Thread 15/32 in\*** 

Product Length 1 11/32 in\*

Quantities per case available 2000 units

#### **DESCRIPTION**

High-quality zinc/steel dowel with greater resistance to torsion and pull-out.

#### **ADVANTAGES AND BENEFITS**

- Klix locking feature provides a strong, vibration-proof joint. - Depth stop collar allows accurate insertion.