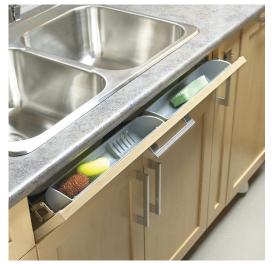

## Moulded false-drawer trays

**Product #** 965721100

Interior Dimensions Required - Width 11 1/4 in

Interior Dimensions Required - Depth 2 3/16 in

Interior Dimensions Required - Height 3 13/16 in

Product Dimensions - Width 11 in

**Product Dimensions - Depth** 2 3/16 in

Product Dimensions - Height 3 13/16 in

Hinges Included

Finish Silver Gray

Ring Hooks Yes

**Packaging format** Box

## **TECHNICAL SPECIFICATIONS**

| Product #        | 965721100                                |
|------------------|------------------------------------------|
| Solutions        | Under-Sink Cabinets, Drawer Organization |
| Area of Activity | Storage, Cleaning                        |
| Material         | Polymer                                  |