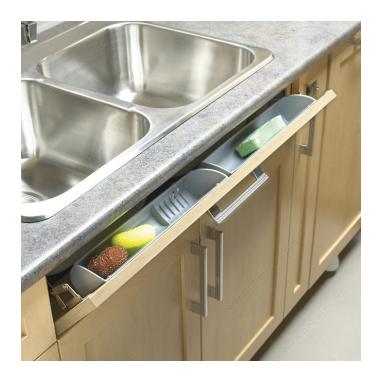

## Moulded false-drawer trays

**Product #** 965721100

Interior Dimensions Required - Width 11 1/4 in

Interior Dimensions Required - Depth 2 3/16 in

Interior Dimensions Required - Height 3 13/16 in

Product Dimensions - Width 11 in

**Product Dimensions - Depth** 2 3/16 in

Product Dimensions - Height 3 13/16 in

Hinges Included

Finish Silver Gray

Ring Hooks Yes

**Packaging format** Box

## **TECHNICAL SPECIFICATIONS**

| Product #        | 965721100                                |
|------------------|------------------------------------------|
| Solutions        | Under-Sink Cabinets, Drawer Organization |
| Area of Activity | Storage, Cleaning                        |
| Material         | Polymer                                  |