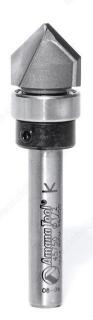

## **TECHNICAL SPECIFICATIONS**

| Product #      | AT45750                          |
|----------------|----------------------------------|
| Application    | Signmaking, Grooving and Carving |
| Tool           | Router                           |
| Cut Diameter   | 1/2 in                           |
| Overall Length | 2 in                             |
| Shank Diameter | 1/4 in                           |
| Material       | Carbide Tipped                   |
| Brand          | Amana                            |
| Angle          | 90°                              |