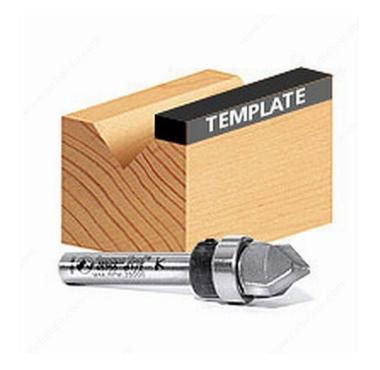

## **DESCRIPTION**

Designed for fluting and 'V' grooving cuts guided by a template or pattern. The shank-mounted ball-bearing pilot rides along the template edge, and the cutter duplicates the template contour in the workpiece. With a handheld router, the template must be on top of the workpiece. With a table-mounted router, the template must be on bottom of the workpiece. 90° 'V' Groove bit is for decorative purposes and is not intended for 'miterfolding', etc.