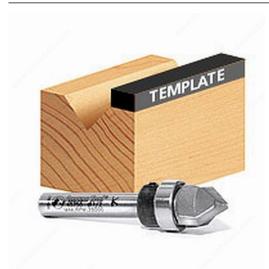

## **DESCRIPTION**

Designed for fluting and 'V' grooving cuts guided by a template or pattern. The shank-mounted ball-bearing pilot rides along the template edge, and the cutter duplicates the template contour in the workpiece. With a handheld router, the template must be on top of the workpiece. With a table-mounted router, the template must be on bottom of the workpiece. 90° 'V' Groove bit is for decorative purposes and is not intended for 'miterfolding', etc.