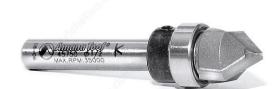

## **TECHNICAL SPECIFICATIONS**

| Product #      | AT45750                          |
|----------------|----------------------------------|
| Application    | Signmaking, Grooving and Carving |
| Tool           | Router                           |
| Cut Diameter   | 1/2 in                           |
| Overall Length | 2 in                             |
| Shank Diameter | 1/4 in                           |
| Material       | Carbide Tipped                   |
| Brand          | Amana                            |
| Angle          | 90°                              |