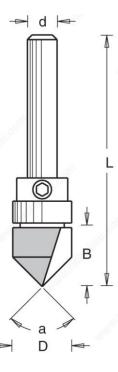

## **TECHNICAL SPECIFICATIONS**

| Product #      | AT45750                          |
|----------------|----------------------------------|
| Application    | Signmaking, Grooving and Carving |
| Tool           | Router                           |
| Cut Diameter   | 1/2 in                           |
| Overall Length | 2 in                             |
| Shank Diameter | 1/4 in                           |
| Material       | Carbide Tipped                   |
| Brand          | Amana                            |
| Angle          | 90°                              |