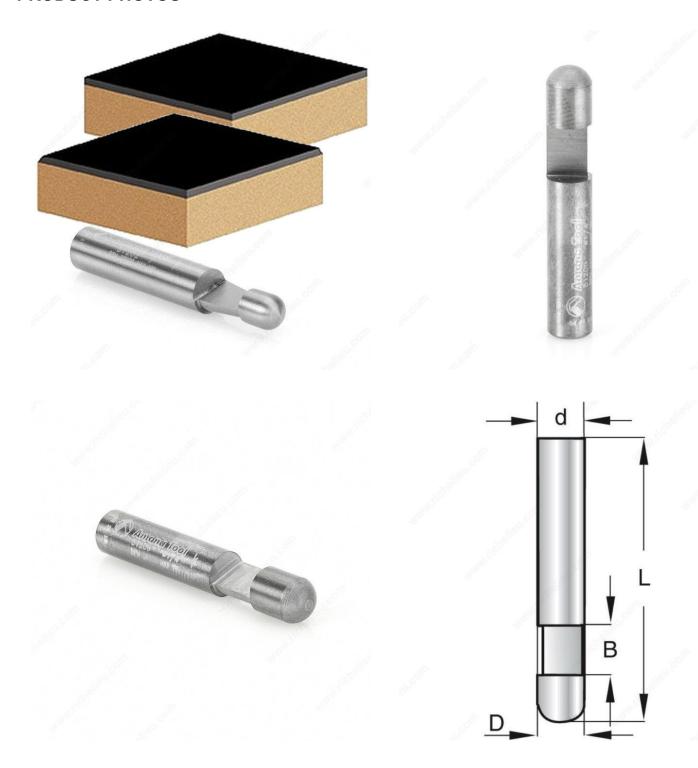

#### **Panel Pilot Bit**

Product # AT51200

#### **DESCRIPTION**

Single flute flush cut. The ideal laminate trimming bit for high-volume production. Solid carbide and integral pilot (no bearing to maintain) extend life of bit, slim configuration reduces vibration. Suitable for routers and trimmers.

### **TECHNICAL SPECIFICATIONS**

| Product #      | AT51200       |
|----------------|---------------|
| Application    | Trimming      |
| Tool           | Router        |
| Cut Diameter   | 1/4 in        |
| Overall Length | 1 1/2 in      |
| Shank Diameter | 1/4 in        |
| Material       | Solid Carbide |
| Brand          | Amana         |