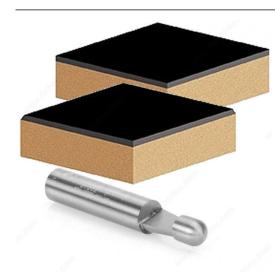

#### **Panel Pilot Bit**

Product # AT51200

#### **DESCRIPTION**

Single flute flush cut. The ideal laminate trimming bit for high-volume production. Solid carbide and integral pilot (no bearing to maintain) extend life of bit, slim configuration reduces vibration. Suitable for routers and trimmers.