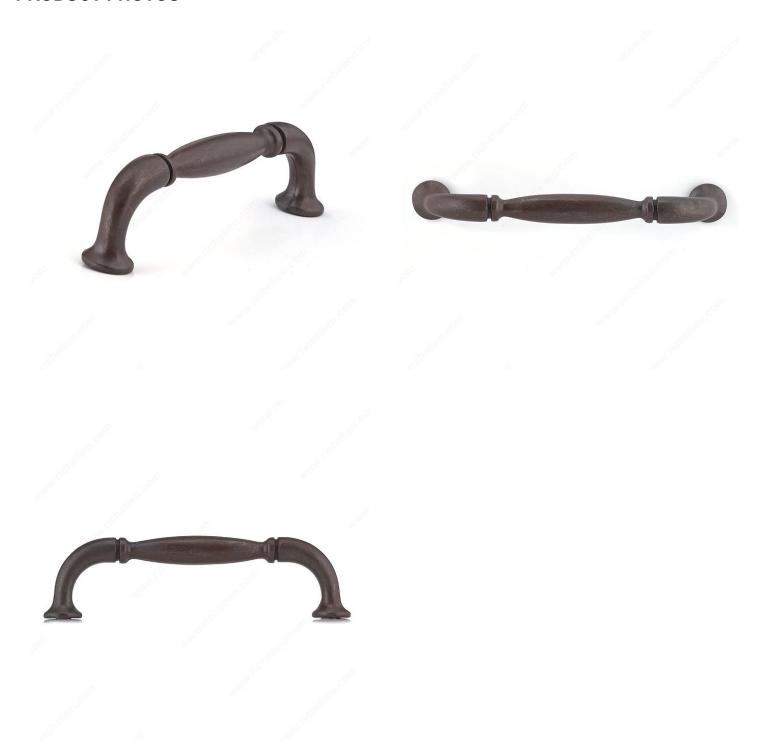

and Knobs Style           | Traditional               |
| Material                        | Zamac                     |
| Width - Overall Dimensions      | 9/16 in*                  |
| Screw/Nail                      | 8/32 in (Included)        |
| Color Group                     | Red, Rose, and Rust Group |
| Model                           | Country Style             |
| Finish Number                   | 801                       |
| Suggested Price                 | From \$5.00 to \$10.00    |
| Projection - Overall Dimensions | 1 3/16 in*                |

#### **Disclaimer**

Measures shown with an asterisk (\*) have been converted as per your preference. These are not the official measures. To view the measures specified by the manufacturer, <u>click here</u>.



# PRODUCT PHOTOS