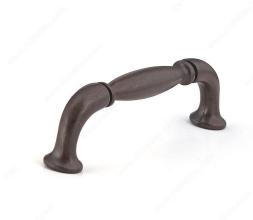

### **Traditional Metal Pull - 237**

Product # BP2373796801

Center to Center 3 25/32 in\*

Finish Rust

**Base Diameter** 

Length - Overall Dimensions 4 11/32 in\*

#### **DESCRIPTION**

Classic metal pull by Richelieu. The delicately arched handle with sturdy flared ends will provide tasteful embellishment to any décor.

## **TECHNICAL SPECIFICATIONS**

| Product #                       | BP2373796801              |
|---------------------------------|---------------------------|
| Pulls and Knobs Style           | Traditional               |
| Material                        | Zamac                     |
| Width - Overall Dimensions      | 9/16 in*                  |
| Screw/Nail                      | 8/32 in (Included)        |
| Color Group                     | Red, Rose, and Rust Group |
| Model                           | Country Style             |
| Finish Number                   | 801                       |
| Suggested Price                 | From \$5.00 to \$10.00    |
| Projection - Overall Dimensions | 1 3/16 in*                |