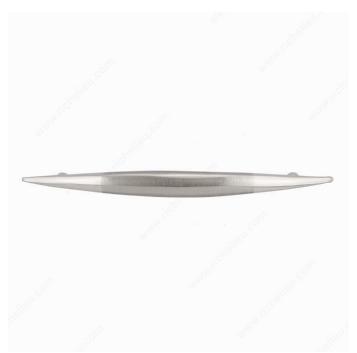

## Modern Metal Pull - 252

**Product #** BP25296140195

Center to Center 3 25/32 in\*

#### Length - Overall Dimensions 5 1/8 in\*

#### DESCRIPTION

With clean lines and a bold design, this pull is a strong presence in any room to accentuate your contemporary theme.

### **TECHNICAL SPECIFICATIONS**

| Product #                       | BP25296140195           |
|---------------------------------|-------------------------|
| Pulls and Knobs Style           | Modern                  |
| Finish                          | Chrome, Brushed Nickel  |
| Material                        | Metal                   |
| Width - Overall Dimensions      | 15/32 in*               |
| Screw/Nail                      | 8/32 in (Included)      |
| Color Group                     | Gray and Chrome Group   |
| Model                           | Modern                  |
| Finish Number                   | 140, 195                |
| Suggested Price                 | From \$10.00 to \$15.00 |
| Projection - Overall Dimensions | 31/32 in*               |