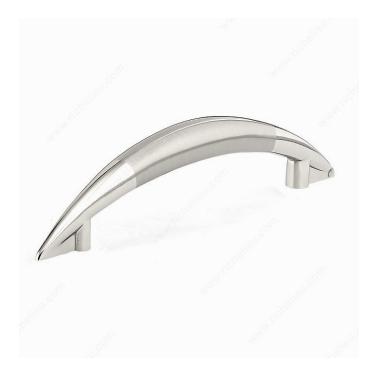

## Modern Metal Pull - 252

**Product #** BP25296140195

Center to Center 3 25/32 in\*

#### Length - Overall Dimensions 5 1/8 in\*

#### DESCRIPTION

With clean lines and a bold design, this pull is a strong presence in any room to accentuate your contemporary theme.

### **TECHNICAL SPECIFICATIONS**

| Product #                       | BP25296140195           |
|---------------------------------|-------------------------|
| Pulls and Knobs Style           | Modern                  |
| Finish                          | Chrome, Brushed Nickel  |
| Material                        | Metal                   |
| Width - Overall Dimensions      | 15/32 in*               |
| Screw/Nail                      | 8/32 in (Included)      |
| Color Group                     | Gray and Chrome Group   |
| Model                           | Modern                  |
| Finish Number                   | 140, 195                |
| Suggested Price                 | From \$10.00 to \$15.00 |
| Projection - Overall Dimensions | 31/32 in*               |