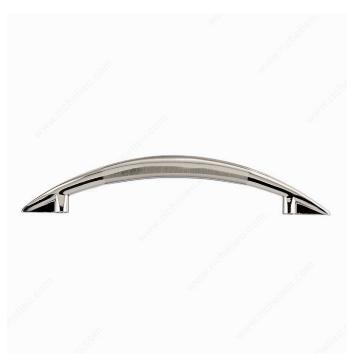

## Modern Metal Pull - 252

**Product #** BP25296140195

Center to Center 3 25/32 in\*

#### Length - Overall Dimensions 5 1/8 in\*

#### DESCRIPTION

With clean lines and a bold design, this pull is a strong presence in any room to accentuate your contemporary theme.

### **TECHNICAL SPECIFICATIONS**

| Product #                       | BP25296140195           |
|---------------------------------|-------------------------|
| Pulls and Knobs Style           | Modern                  |
| Finish                          | Chrome, Brushed Nickel  |
| Material                        | Metal                   |
| Width - Overall Dimensions      | 15/32 in*               |
| Screw/Nail                      | 8/32 in (Included)      |
| Color Group                     | Gray and Chrome Group   |
| Model                           | Modern                  |
| Finish Number                   | 140, 195                |
| Suggested Price                 | From \$10.00 to \$15.00 |
| Projection - Overall Dimensions | 31/32 in*               |