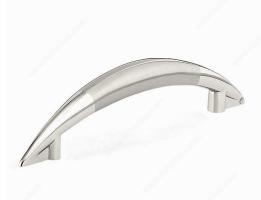

## Modern Metal Pull - 252

**Product #** BP25296140195

Center to Center 3 25/32 in\*

#### Length - Overall Dimensions 5 1/8 in\*

#### DESCRIPTION

With clean lines and a bold design, this pull is a strong presence in any room to accentuate your contemporary theme.

### **TECHNICAL SPECIFICATIONS**

| Product #                       | BP25296140195           |
|---------------------------------|-------------------------|
| Pulls and Knobs Style           | Modern                  |
| Finish                          | Chrome, Brushed Nickel  |
| Material                        | Metal                   |
| Width - Overall Dimensions      | 15/32 in*               |
| Screw/Nail                      | 8/32 in (Included)      |
| Color Group                     | Gray and Chrome Group   |
| Model                           | Modern                  |
| Finish Number                   | 140, 195                |
| Suggested Price                 | From \$10.00 to \$15.00 |
| Projection - Overall Dimensions | 31/32 in*               |