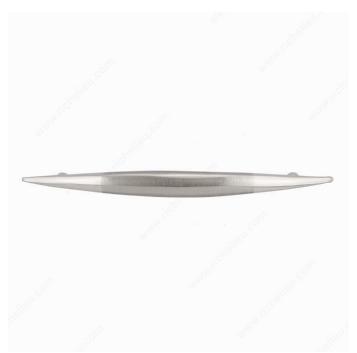

## Modern Metal Pull - 252

Product # BP25296140195

Center to Center 96 mm

#### Length - Overall Dimensions 130 mm

#### DESCRIPTION

With clean lines and a bold design, this pull is a strong presence in any room to accentuate your contemporary theme.

### **TECHNICAL SPECIFICATIONS**

| Product #                       | BP25296140195           |
|---------------------------------|-------------------------|
| Pulls and Knobs Style           | Modern                  |
| Finish                          | Chrome, Brushed Nickel  |
| Material                        | Metal                   |
| Width - Overall Dimensions      | 12 mm                   |
| Screw/Nail                      | 8/32 in (Included)      |
| Color Group                     | Gray and Chrome Group   |
| Model                           | Modern                  |
| Finish Number                   | 140, 195                |
| Suggested Price                 | From \$10.00 to \$15.00 |
| Projection - Overall Dimensions | 25 mm                   |