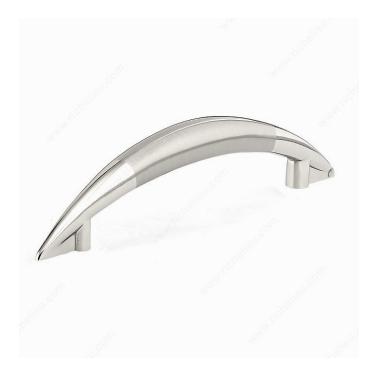

## Modern Metal Pull - 252

Product # BP25296140195

Center to Center 96 mm

#### Length - Overall Dimensions 130 mm

#### DESCRIPTION

With clean lines and a bold design, this pull is a strong presence in any room to accentuate your contemporary theme.

### **TECHNICAL SPECIFICATIONS**

| Product #                       | BP25296140195           |
|---------------------------------|-------------------------|
| Pulls and Knobs Style           | Modern                  |
| Finish                          | Chrome, Brushed Nickel  |
| Material                        | Metal                   |
| Width - Overall Dimensions      | 12 mm                   |
| Screw/Nail                      | 8/32 in (Included)      |
| Color Group                     | Gray and Chrome Group   |
| Model                           | Modern                  |
| Finish Number                   | 140, 195                |
| Suggested Price                 | From \$10.00 to \$15.00 |
| Projection - Overall Dimensions | 25 mm                   |