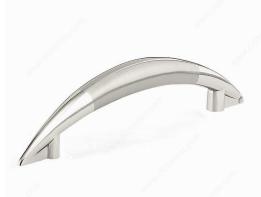

## Modern Metal Pull - 252

Product # BP25296140195

Center to Center 96 mm

#### Length - Overall Dimensions 130 mm

#### DESCRIPTION

With clean lines and a bold design, this pull is a strong presence in any room to accentuate your contemporary theme.

### **TECHNICAL SPECIFICATIONS**

| Product #                       | BP25296140195           |
|---------------------------------|-------------------------|
| Pulls and Knobs Style           | Modern                  |
| Finish                          | Chrome, Brushed Nickel  |
| Material                        | Metal                   |
| Width - Overall Dimensions      | 12 mm                   |
| Screw/Nail                      | 8/32 in (Included)      |
| Color Group                     | Gray and Chrome Group   |
| Model                           | Modern                  |
| Finish Number                   | 140, 195                |
| Suggested Price                 | From \$10.00 to \$15.00 |
| Projection - Overall Dimensions | 25 mm                   |