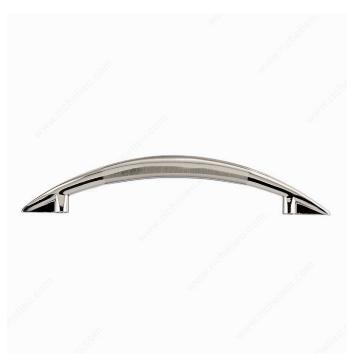

## Modern Metal Pull - 252

Product # BP25296140195

Center to Center 96 mm

#### Length - Overall Dimensions 130 mm

#### DESCRIPTION

With clean lines and a bold design, this pull is a strong presence in any room to accentuate your contemporary theme.

### **TECHNICAL SPECIFICATIONS**

| Product #                       | BP25296140195           |
|---------------------------------|-------------------------|
| Pulls and Knobs Style           | Modern                  |
| Finish                          | Chrome, Brushed Nickel  |
| Material                        | Metal                   |
| Width - Overall Dimensions      | 12 mm                   |
| Screw/Nail                      | 8/32 in (Included)      |
| Color Group                     | Gray and Chrome Group   |
| Model                           | Modern                  |
| Finish Number                   | 140, 195                |
| Suggested Price                 | From \$10.00 to \$15.00 |
| Projection - Overall Dimensions | 25 mm                   |