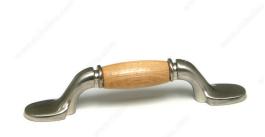

## Traditional Wood and Metal Pull - 4121

Product # BP412195151

#### DESCRIPTION

This classic Richelieu handle features an attractive natural center with elongated ends. Sure to add a stylish note to any room in your home!

### **TECHNICAL SPECIFICATIONS**

| Product #                       | BP412195151                       |
|---------------------------------|-----------------------------------|
| Pulls and Knobs Style           | Traditional                       |
| Туре                            | Wood Models                       |
| Center to Center                | 3 in*                             |
| Finish                          | Maple, Natural, Brushed Nickel    |
| Material                        | Metal, Wood                       |
| Length - Overall Dimensions     | 5 1/32 in*                        |
| Width - Overall Dimensions      | 23/32 in*                         |
| Screw/Nail                      | 8/32 in (Included)                |
| Color Group                     | Gray and Chrome Group, Wood Group |
| Model                           | Country Style                     |
| Finish Number                   | 195, 151                          |
| Suggested Price                 | From \$5.00 to \$10.00            |
| Projection - Overall Dimensions | 1 1/16 in*                        |