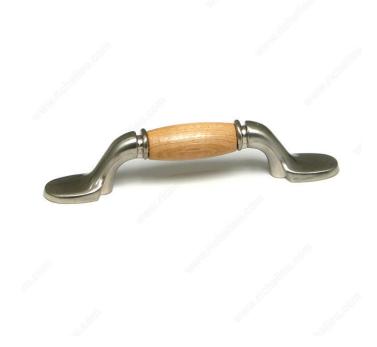

## Traditional Wood and Metal Pull - 4121

Product # BP412195151

#### DESCRIPTION

This classic Richelieu handle features an attractive natural center with elongated ends. Sure to add a stylish note to any room in your home!

### **TECHNICAL SPECIFICATIONS**

| Product #                       | BP412195151                       |
|---------------------------------|-----------------------------------|
| Pulls and Knobs Style           | Traditional                       |
| Туре                            | Wood Models                       |
| Center to Center                | 3 in*                             |
| Finish                          | Maple, Natural, Brushed Nickel    |
| Material                        | Metal, Wood                       |
| Length - Overall Dimensions     | 5 1/32 in*                        |
| Width - Overall Dimensions      | 23/32 in*                         |
| Screw/Nail                      | 8/32 in (Included)                |
| Color Group                     | Gray and Chrome Group, Wood Group |
| Model                           | Country Style                     |
| Finish Number                   | 195, 151                          |
| Suggested Price                 | From \$5.00 to \$10.00            |
| Projection - Overall Dimensions | 1 1/16 in*                        |