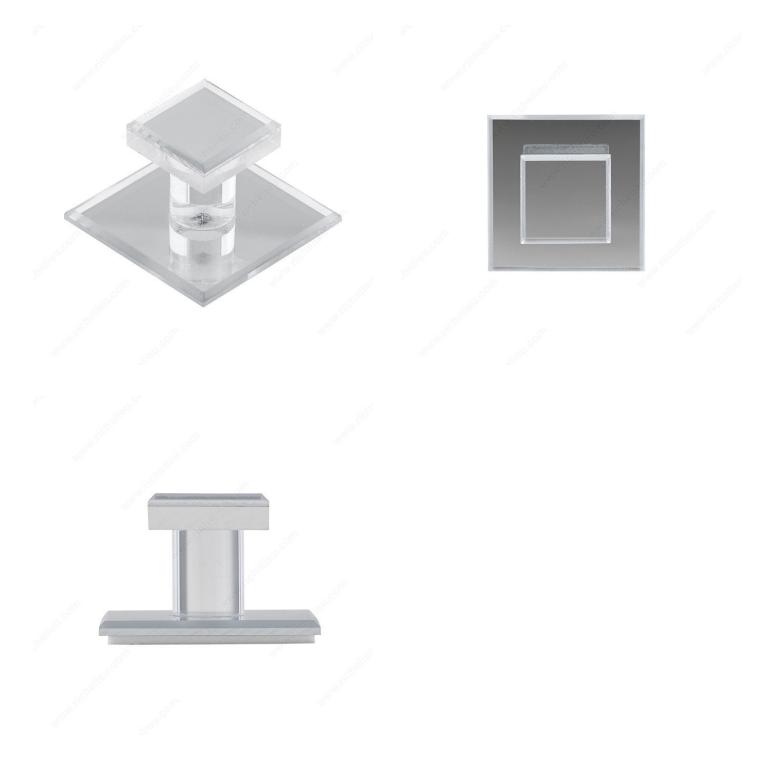

lic                          |
| Load Capacity                   | 2.2 lb*                          |
| Length - Overall Dimensions     | 1 25/32 in*                      |
| Width - Overall Dimensions      | 1 25/32 in*                      |
| Color Group                     | Clear Group                      |
| Finish Number                   | 11                               |
| Suggested Price                 | From \$20.00 to \$30.00          |
| Projection - Overall Dimensions | 1 7/32 in                        |

#### Disclaimer

Measures shown with an asterisk (\*) have been converted as per your preference. These are not the official measures. To view the measures specified by the manufacturer, <u>click here</u>.

## DISCLAIMER

Maximum load 1 kg (2.2 lbs)



# PRODUCT PHOTOS