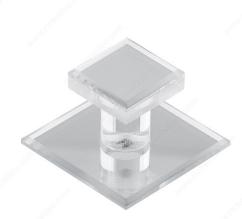

# Modern Acrylic Knob - 500

Product # BP50011

### DESCRIPTION

Enhance the appearance of your furniture and home decor with this elegant squareshaped knob by Richelieu. Features a trendy finish and self-adhesive backing for easy installation on glass applications.

## **TECHNICAL SPECIFICATIONS**

| Product #                       | BP50011                          |
|---------------------------------|----------------------------------|
| Pulls and Knobs Style           | Modern                           |
| Туре                            | Glass Door and Mirror Models     |
| Finish                          | Transparent/Clear, Mirror Effect |
| Material                        | Acrylic                          |
| Load Capacity                   | 2.2 lb*                          |
| Length - Overall Dimensions     | 1 25/32 in*                      |
| Width - Overall Dimensions      | 1 25/32 in*                      |
| Color Group                     | Clear Group                      |
| Finish Number                   | 11                               |
| Suggested Price                 | From \$20.00 to \$30.00          |
| Projection - Overall Dimensions | 1 7/32 in                        |