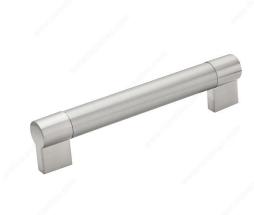

## **Modern Stainless Steel Pull - 500**

Product # BP500160195

**Type** 

Center to Center 6 5/16 in\*

Length - Overall Dimensions 7 9/32 in\*

## **DESCRIPTION**

This sturdy pull has a tubular stainless steel bar and metal posts to give a modern aesthetic that blends well with any kitchen or bathroom decor.

## **TECHNICAL SPECIFICATIONS**

| Product #                       | BP500160195                          |
|---------------------------------|--------------------------------------|
| Pulls and Knobs Style           | Modern                               |
| Finish                          | Brushed Nickel                       |
| Material                        | Stainless Steel, 201 Stainless Steel |
| Complete Collection by Model    | All Collections, 500                 |
| Width - Overall Dimensions      | 7/8 in*                              |
| Screw/Nail                      | 8/32 in (Included)                   |
| Color Group                     | Gray and Chrome Group                |
| Finish Number                   | 195                                  |
| Suggested Price                 | From \$20.00 to \$30.00              |
| Projection - Overall Dimensions | 1 11/16 in*                          |