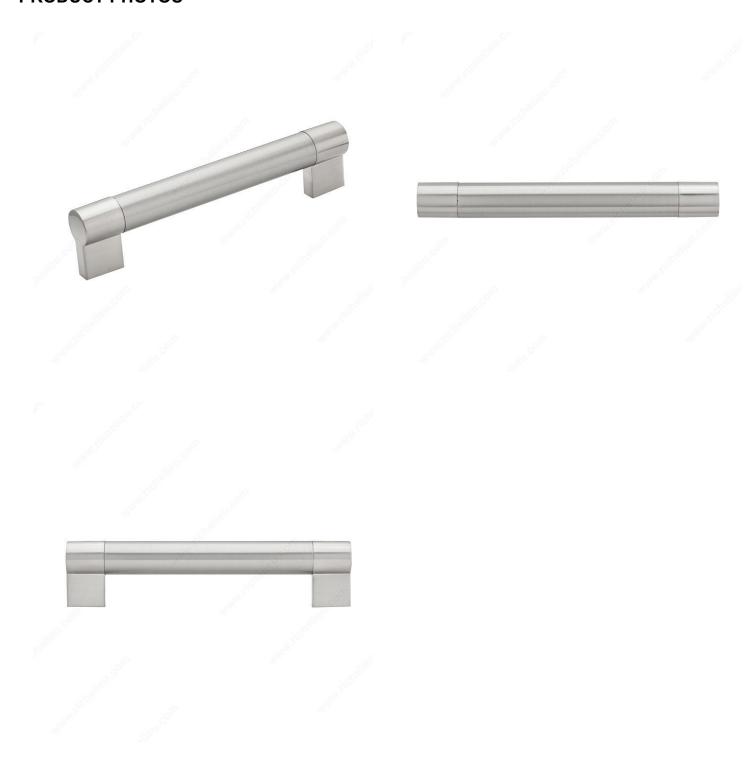

| Stainless Steel, 201 Stainless Steel |
| Complete Collection by Model    | All Collections, 500                 |
| Width - Overall Dimensions      | 7/8 in*                              |
| Screw/Nail                      | 8/32 in (Included)                   |
| Color Group                     | Gray and Chrome Group                |
| Finish Number                   | 195                                  |
| Suggested Price                 | From \$20.00 to \$30.00              |
| Projection - Overall Dimensions | 1 11/16 in*                          |

#### **Disclaimer**

Measures shown with an asterisk (\*) have been converted as per your preference. These are not the official measures. To view the measures specified by the manufacturer, <u>click here</u>.



# PRODUCT PHOTOS