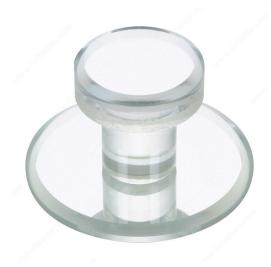

## DESCRIPTION

This modern round knob by Richelieu was designed for glass doors. It features a round self-adhesive plate that attaches to glass.

### **TECHNICAL SPECIFICATIONS**

| Product #                       | BP50711                          |
|---------------------------------|----------------------------------|
| Pulls and Knobs Style           | Modern                           |
| Туре                            | Glass Door and Mirror Models     |
| Finish                          | Transparent/Clear, Mirror Effect |
| Diameter - Overall Dimensions   | 1 7/8 in                         |
| Material                        | Acrylic                          |
| Load Capacity                   | 2.2 lb*                          |
| Color Group                     | Clear Group                      |
| Finish Number                   | 11                               |
| Suggested Price                 | From \$20.00 to \$30.00          |
| Projection - Overall Dimensions | 1 3/16 in*                       |