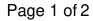

## DESCRIPTION

This modern round knob by Richelieu was designed for glass doors. It features a round self-adhesive plate that attaches to glass.

### **TECHNICAL SPECIFICATIONS**

| Product #                       | BP50711                          |
|---------------------------------|----------------------------------|
| Pulls and Knobs Style           | Modern                           |
| Туре                            | Glass Door and Mirror Models     |
| Finish                          | Transparent/Clear, Mirror Effect |
| Diameter - Overall Dimensions   | 1 7/8 in                         |
| Material                        | Acrylic                          |
| Load Capacity                   | 2.2 lb*                          |
| Color Group                     | Clear Group                      |
| Finish Number                   | 11                               |
| Suggested Price                 | From \$20.00 to \$30.00          |
| Projection - Overall Dimensions | 1 3/16 in*                       |