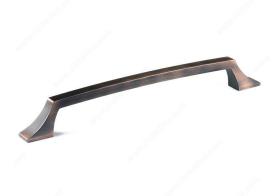

# **Transitional Metal Pull - 765**

Product # BP765304BORB

Type Appliance Pulls

Center to Center 12 in

Finish Brushed Oil-Rubbed Bronze

Length - Overall Dimensions 13 7/8 in\*

Width - Overall Dimensions 31/32 in\*

## **DESCRIPTION**

Sophisticated transitional pull by Richelieu with clean lines. Its truncated ends match various styles of decor.

# **TECHNICAL SPECIFICATIONS**

| Product #                       | BP765304BORB             |
|---------------------------------|--------------------------|
| Pulls and Knobs Style           | Transitional             |
| Material                        | Zamak                    |
| Color Group                     | Brown and Bronze Group   |
| Finish Number                   | BORB                     |
| Suggested Price                 | From \$50.00 to \$100.00 |
| Projection - Overall Dimensions | 1 31/32 in*              |