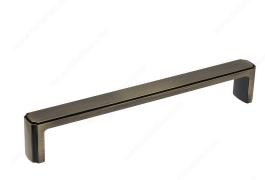

#### **Transitional Metal Pull - 770**

Product # BP770192AE

Center to Center 7 9/16 in\*

Finish Antique English

Length - Overall Dimensions 8 1/32 in\*

## **DESCRIPTION**

Transitional rectangular Richelieu pull. Beveled edges lend it discreet charm which is perfect for an elegant kitchen or bathroom décor.

### **TECHNICAL SPECIFICATIONS**

| Product #                       | BP770192AE              |
|---------------------------------|-------------------------|
| Pulls and Knobs Style           | Transitional            |
| Material                        | Zamak                   |
| Complete Collection by Model    | All Collections, 770    |
| Width - Overall Dimensions      | 25/32 in*               |
| Screw/Nail                      | 8/32 in (Included)      |
| Color Group                     | Yellow and Brass Group  |
| Finish Number                   | AE                      |
| Suggested Price                 | From \$20.00 to \$30.00 |
| Projection - Overall Dimensions | 1 1/4 in*               |