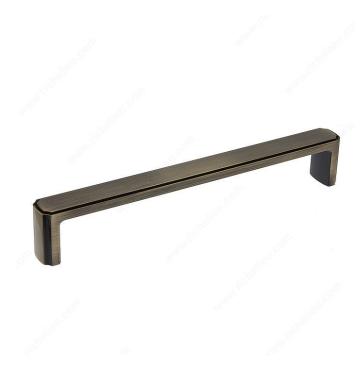

#### **Transitional Metal Pull - 770**

Product # BP770192AE

Center to Center 7 9/16 in\*

Finish Antique English

Length - Overall Dimensions 8 1/32 in\*

## **DESCRIPTION**

Transitional rectangular Richelieu pull. Beveled edges lend it discreet charm which is perfect for an elegant kitchen or bathroom décor.

### **TECHNICAL SPECIFICATIONS**

| Product #                       | BP770192AE              |
|---------------------------------|-------------------------|
| Pulls and Knobs Style           | Transitional            |
| Material                        | Zamak                   |
| Complete Collection by Model    | All Collections, 770    |
| Width - Overall Dimensions      | 25/32 in*               |
| Screw/Nail                      | 8/32 in (Included)      |
| Color Group                     | Yellow and Brass Group  |
| Finish Number                   | AE                      |
| Suggested Price                 | From \$20.00 to \$30.00 |
| Projection - Overall Dimensions | 1 1/4 in*               |