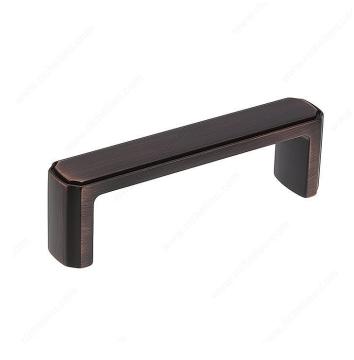

#### **Transitional Metal Pull - 770**

Product # BP77076BORB

Center to Center 3 in

Finish Brushed Oil-Rubbed Bronze

**Length - Overall Dimensions** 3 3/8 in\*

## **DESCRIPTION**

Transitional rectangular Richelieu pull. Beveled edges lend it discreet charm which is perfect for an elegant kitchen or bathroom décor.

### **TECHNICAL SPECIFICATIONS**

| Product #                       | BP77076BORB             |
|---------------------------------|-------------------------|
| Pulls and Knobs Style           | Transitional            |
| Material                        | Zamak                   |
| Complete Collection by Model    | All Collections, 770    |
| Width - Overall Dimensions      | 25/32 in*               |
| Screw/Nail                      | 8/32 in (Included)      |
| Color Group                     | Brown and Bronze Group  |
| Finish Number                   | BORB                    |
| Suggested Price                 | From \$10.00 to \$15.00 |
| Projection - Overall Dimensions | 1 5/32 in*              |