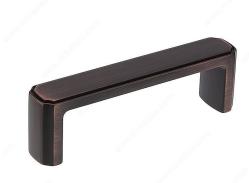

#### **Transitional Metal Pull - 770**

Product # BP77076BORB

Center to Center 3 in

Finish Brushed Oil-Rubbed Bronze

**Length - Overall Dimensions** 3 3/8 in\*

## **DESCRIPTION**

Transitional rectangular Richelieu pull. Beveled edges lend it discreet charm which is perfect for an elegant kitchen or bathroom décor.

### **TECHNICAL SPECIFICATIONS**

| Product #                       | BP77076BORB             |
|---------------------------------|-------------------------|
| Pulls and Knobs Style           | Transitional            |
| Material                        | Zamak                   |
| Complete Collection by Model    | All Collections, 770    |
| Width - Overall Dimensions      | 25/32 in*               |
| Screw/Nail                      | 8/32 in (Included)      |
| Color Group                     | Brown and Bronze Group  |
| Finish Number                   | BORB                    |
| Suggested Price                 | From \$10.00 to \$15.00 |
| Projection - Overall Dimensions | 1 5/32 in*              |