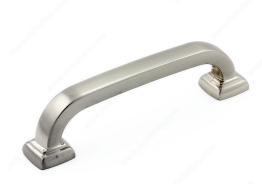

## **Transitional Metal Pull - 815**

**Product #** BP81596195

Center to Center 3 25/32 in\*

Finish Brushed Nickel

Length - Overall Dimensions 4 17/32 in\*

#### DESCRIPTION

Transitional metal pull by Richelieu. This pull consists of a square tube handle with rounded corners and a square flange at each end.

### **TECHNICAL SPECIFICATIONS**

| Product #                       | BP81596195              |
|---------------------------------|-------------------------|
| Pulls and Knobs Style           | Transitional            |
| Material                        | Zamak                   |
| Complete Collection by Model    | All Collections, 815    |
| Width - Overall Dimensions      | 15/32 in*               |
| Screw/Nail                      | 8/32 in (Included)      |
| Color Group                     | Gray and Chrome Group   |
| Finish Number                   | 195                     |
| Suggested Price                 | From \$10.00 to \$15.00 |
| Projection - Overall Dimensions | 1 3/16 in*              |