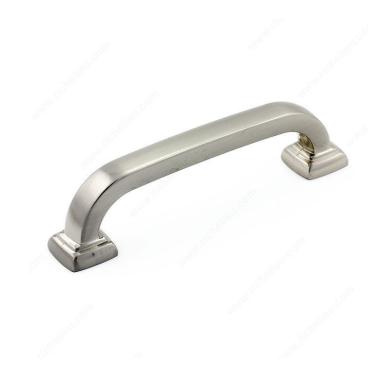

## **Transitional Metal Pull - 815**

**Product #** BP81596195

Center to Center 3 25/32 in\*

Finish Brushed Nickel

Length - Overall Dimensions 4 17/32 in\*

#### DESCRIPTION

Transitional metal pull by Richelieu. This pull consists of a square tube handle with rounded corners and a square flange at each end.

### **TECHNICAL SPECIFICATIONS**

| Product #                       | BP81596195              |
|---------------------------------|-------------------------|
| Pulls and Knobs Style           | Transitional            |
| Material                        | Zamak                   |
| Complete Collection by Model    | All Collections, 815    |
| Width - Overall Dimensions      | 15/32 in*               |
| Screw/Nail                      | 8/32 in (Included)      |
| Color Group                     | Gray and Chrome Group   |
| Finish Number                   | 195                     |
| Suggested Price                 | From \$10.00 to \$15.00 |
| Projection - Overall Dimensions | 1 3/16 in*              |