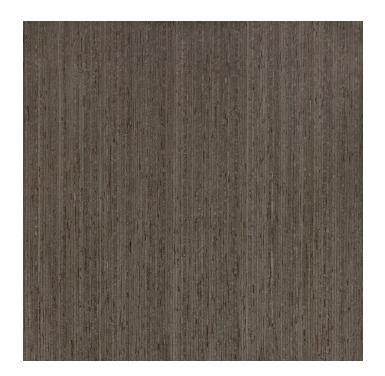

## #1948 Chocolate - Evolution HD Veneer

Product # FI1948QJ0408RJ

Length 96 in

Production Time Item in Stock

Packaging format Sheet

### **TECHNICAL SPECIFICATIONS**

| Product #         | FI1948QJ0408RJ     |
|-------------------|--------------------|
| Wood Species      | Chocolate          |
| Species ID Number | 1948               |
| Pattern Type      | Straight Grain Q/C |
| Backing           | Paper, 10 mil      |
| Manufacturer      | Cedan              |
| Finish            | Sanded and Flex    |
| Width             | 48 in              |
| Material          | Engineered Wood    |
| Collection        | Evolution HD       |