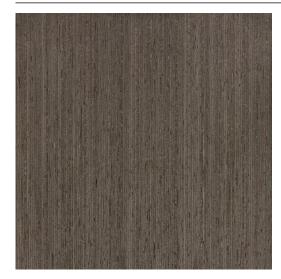

## #1948 Chocolate - Evolution HD Veneer

Product # FI1948QJ0408RJ

Length 96 in

Production Time Item in Stock

Packaging format Sheet

### **TECHNICAL SPECIFICATIONS**

| Product #         | FI1948QJ0408RJ     |
|-------------------|--------------------|
| Wood Species      | Chocolate          |
| Species ID Number | 1948               |
| Pattern Type      | Straight Grain Q/C |
| Backing           | Paper, 10 mil      |
| Manufacturer      | Cedan              |
| Finish            | Sanded and Flex    |
| Width             | 48 in              |
| Material          | Engineered Wood    |
| Collection        | Evolution HD       |