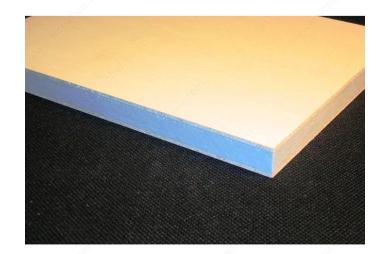

### DESCRIPTION

Foamkore is a structural lightweight composite panel used where weight reduction is desired. Its balanced panel construction provides stability without unnecessary weight.

#### ADVANTAGES AND BENEFITS

- Consists of a polystyrene foam core and thin, rigid face materials. - 80% reduced weight compared to conventional panels in plywood, particleboard, and MDF. - Reduced weight allows these panels to be safely used in areas where traditional panels could cause problems. - Other size and face options are available upon request (special order).

# **TECHNICAL SPECIFICATIONS**

| Product #   | FK75HB08         |
|-------------|------------------|
| Thickness   | 3/4 in           |
| Width       | 48 in            |
| Length      | 96 in            |
| Finish      | Natural          |
| Material    | Polystyrene Foam |
| Color Group | Natural          |
| Collection  | Foamkore         |