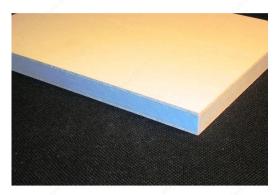

### DESCRIPTION

Foamkore is a structural lightweight composite panel used where weight reduction is desired. Its balanced panel construction provides stability without unnecessary weight.

#### ADVANTAGES AND BENEFITS

- Consists of a polystyrene foam core and thin, rigid face materials. - 80% reduced weight compared to conventional panels in plywood, particleboard, and MDF. - Reduced weight allows these panels to be safely used in areas where traditional panels could cause problems. - Other size and face options are available upon request (special order).

# **TECHNICAL SPECIFICATIONS**

| Product #   | FK75HB08         |
|-------------|------------------|
| Thickness   | 3/4 in           |
| Width       | 48 in            |
| Length      | 96 in            |
| Finish      | Natural          |
| Material    | Polystyrene Foam |
| Color Group | Natural          |
| Collection  | Foamkore         |