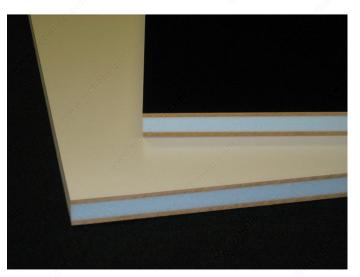

### DESCRIPTION

Foamkore is a structural lightweight composite panel used where weight reduction is desired. Its balanced panel construction provides stability without unnecessary weight.

#### ADVANTAGES AND BENEFITS

- Consists of a polystyrene foam core and thin, rigid face materials. - 80% reduced weight compared to conventional panels in plywood, particleboard, and MDF. - Reduced weight allows these panels to be safely used in areas where traditional panels could cause problems. - Other size and face options are available upon request (special order).

# **TECHNICAL SPECIFICATIONS**

| Product #   | FK75HB08         |
|-------------|------------------|
| Thickness   | 3/4 in           |
| Width       | 48 in            |
| Length      | 96 in            |
| Finish      | Natural          |
| Material    | Polystyrene Foam |
| Color Group | Natural          |
| Collection  | Foamkore         |