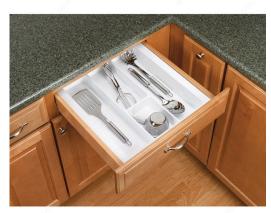

#### DESCRIPTION

Use this cut-to-fit drawer insert to organize and store kitchen utensils, vanity accessories, or any other items you choose.

#### **ADVANTAGES AND BENEFITS**

- Rubberized polystyrene allows tray to be trimmed easily to your drawer's dimensions.