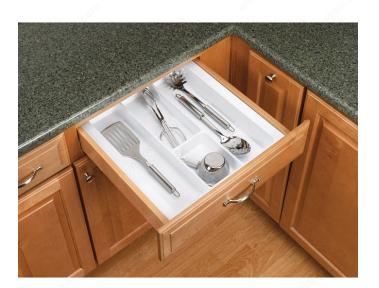

#### DESCRIPTION

Use this cut-to-fit drawer insert to organize and store kitchen utensils, vanity accessories, or any other items you choose.

#### **ADVANTAGES AND BENEFITS**

- Rubberized polystyrene allows tray to be trimmed easily to your drawer's dimensions.