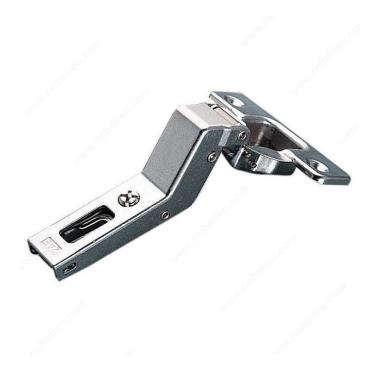

# **Hinges for Positive Angle Doors**

Product # H030C2R7E99

Fixing Type Dowel

**Door Position** Inset

**Hinge Opening Angle** +30°

### **DESCRIPTION**

The solution to assembly problems: doors not mounted at an angle of 90° to the carcass normally require the verification of drilling distances through a practical trial.

- Possible drilling distance on the door (K) of 3 mm to 8 mm
- 11 mm deep metal cup
- Compatible with all traditional mounting plates of series 200
- Compatible with DOMI snap-on mounting plates
- Available in doweled, self-closing version only
- Ø 35 mm
- Packaging: each/box 100

## **TECHNICAL SPECIFICATIONS**

| Product #         | H030C2R7E99      |
|-------------------|------------------|
| Use Type          | Angle Cabinet    |
| Closing Mechanism | Spring Closing   |
| Brand             | Salice           |
| Mounting Type     | Frameless        |
| Finish            | Nickel           |
| Drilling Distance | 1/8 to 11/32 in* |