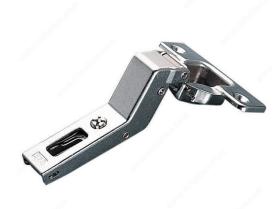

# **Hinges for Positive Angle Doors**

Product # H030C2R7E99

Fixing Type Dowel

**Door Position** Inset

**Hinge Opening Angle** +30°

### **DESCRIPTION**

The solution to assembly problems: doors not mounted at an angle of 90° to the carcass normally require the verification of drilling distances through a practical trial.

- Possible drilling distance on the door (K) of 3 mm to 8 mm
- 11 mm deep metal cup
- Compatible with all traditional mounting plates of series 200
- Compatible with DOMI snap-on mounting plates
- Available in doweled, self-closing version only
- Ø 35 mm
- Packaging: each/box 100

## **TECHNICAL SPECIFICATIONS**

| Product #         | H030C2R7E99      |
|-------------------|------------------|
| Use Type          | Angle Cabinet    |
| Closing Mechanism | Spring Closing   |
| Brand             | Salice           |
| Mounting Type     | Frameless        |
| Finish            | Nickel           |
| Drilling Distance | 1/8 to 11/32 in* |