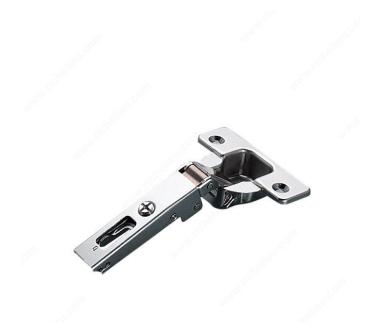

## Series 200 Concealed Hinge 120°

Product # H120C2P9A99

Fixing Type Screw-On

Door Position Full Overlay

Closing Mechanism Spring Closing

Overlay 0.75 in

#### DESCRIPTION

Salice series 200 makes up an integrated system of hinges, designed to provide a solution wherever concealed hinges are required.

- Feature independent and compensation adjustment

- With safety stop device, symmetrical and asymmetrical
- Snap-on mounting
- Adaptable to all Domi series quick-release mounting plates

### **TECHNICAL SPECIFICATIONS**

| Product #           | H120C2P9A99    |
|---------------------|----------------|
| Use Type            | Standard Door  |
| Finish              | Nickel         |
| Brand               | Salice         |
| Production Time     | Stock          |
| Load Capacity       | 10 lb          |
| Drilling Distance   | 1/8 to 1/4 in* |
| Cabinet Type        | Frameless      |
| Hinge Opening Angle | +120°          |