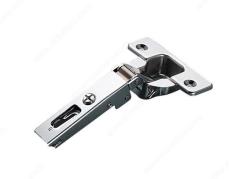

## Series 200 Concealed Hinge 120°

Product # H120C2P9A99

Fixing Type Screw-On

Door Position Full Overlay

Closing Mechanism Spring Closing

Overlay 0.75 in

#### DESCRIPTION

Salice series 200 makes up an integrated system of hinges, designed to provide a solution wherever concealed hinges are required.

- Feature independent and compensation adjustment

- With safety stop device, symmetrical and asymmetrical
- Snap-on mounting
- Adaptable to all Domi series quick-release mounting plates

### **TECHNICAL SPECIFICATIONS**

| Product #           | H120C2P9A99    |
|---------------------|----------------|
| Use Type            | Standard Door  |
| Finish              | Nickel         |
| Brand               | Salice         |
| Production Time     | Stock          |
| Load Capacity       | 10 lb          |
| Drilling Distance   | 1/8 to 1/4 in* |
| Cabinet Type        | Frameless      |
| Hinge Opening Angle | +120°          |