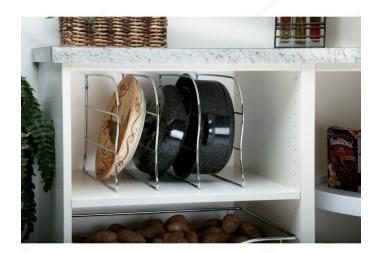

## **DESCRIPTION**

These wire tray dividers are perfect for organizing baking sheets, serving dishes, and more. Dividers screw directly into the cabinet back and bottom.

## PRODUCT PHOTOS