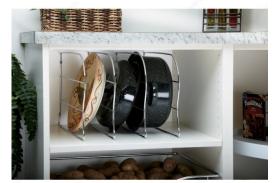

## **DESCRIPTION**

These wire tray dividers are perfect for organizing baking sheets, serving dishes, and more. Dividers screw directly into the cabinet back and bottom.

## PRODUCT PHOTOS