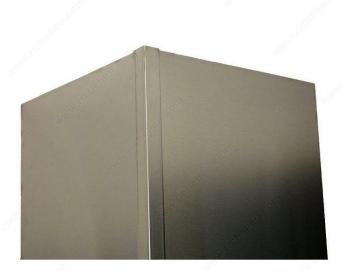

#### **DESCRIPTION**

Outside corner trim finish for materials 1/16".

#### TECHNICAL SPECIFICATIONS

| Product #   | MRBSS1452B          |
|-------------|---------------------|
| Color       | Stainless Steel     |
| Finish      | Polished            |
| Material    | Stainless Steel     |
| Thickness   | 1/16 in             |
| Length      | 144 in              |
| Shape       | L                   |
| Application | Decorative Moldings |