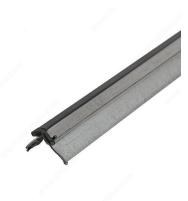

#### **DESCRIPTION**

Outside corner trim finish for materials 1/16".

#### TECHNICAL SPECIFICATIONS

| Product #   | MRBSS1452B          |
|-------------|---------------------|
| Color       | Stainless Steel     |
| Finish      | Polished            |
| Material    | Stainless Steel     |
| Thickness   | 1/16 in             |
| Length      | 144 in              |
| Shape       | L                   |
| Application | Decorative Moldings |