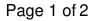

#### Imperial screw with zinc plating

Our range of machine screws respects the Industrial Fasteners Institute's ASME B18.6.3 standards.

## **TECHNICAL SPECIFICATIONS**

| Product #                    | PKMZ832212VP      |
|------------------------------|-------------------|
| Screw Size                   | 8                 |
| Thread Count (Pitch/TPI)     | 32                |
| Finish                       | Zinc              |
| Thread Type                  | Imperial          |
| Head Type                    | Pan               |
| Drive required               | Quadrex           |
| Drive Size                   | #2 (Red)          |
| Length                       | 2 1/2 in          |
| Material                     | Steel             |
| Brand                        | Reliable          |
| Standards and Certifications | ASME B18.6.3      |
| Head Size                    | no. 8             |
| Threading                    | Full thread       |
| Point Type                   | Туре В            |
| Specific Application         | Handles and Knobs |