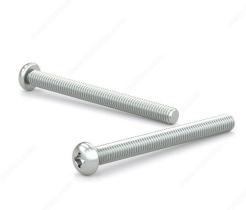

#### Imperial screw with zinc plating

Our range of machine screws respects the Industrial Fasteners Institute's ASME B18.6.3 standards.

## **TECHNICAL SPECIFICATIONS**

| Product #                    | PKMZ832212VP      |
|------------------------------|-------------------|
| Screw Size                   | 8                 |
| Thread Count (Pitch/TPI)     | 32                |
| Finish                       | Zinc              |
| Thread Type                  | Imperial          |
| Head Type                    | Pan               |
| Drive required               | Quadrex           |
| Drive Size                   | #2 (Red)          |
| Length                       | 2 1/2 in          |
| Material                     | Steel             |
| Brand                        | Reliable          |
| Standards and Certifications | ASME B18.6.3      |
| Head Size                    | no. 8             |
| Threading                    | Full thread       |
| Point Type                   | Туре В            |
| Specific Application         | Handles and Knobs |