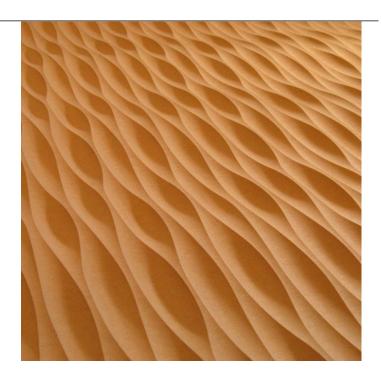

### **Sculptured Decorative Panel**

Our FormArt panels are produced from MDF and are available in contemporary designs. Panel thickness varies according to the pattern chosen. Panels can be installed sequentially and have a white melamine backing to ensure greater stability.

## **PRODUCT PHOTOS**