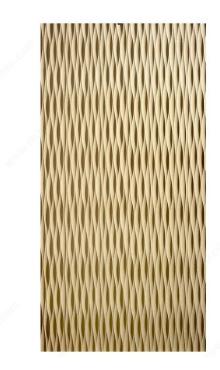

### **Sculptured Decorative Panel**

Our FormArt panels are produced from MDF and are available in contemporary designs. Panel thickness varies according to the pattern chosen. Panels can be installed sequentially and have a white melamine backing to ensure greater stability.

## **PRODUCT PHOTOS**