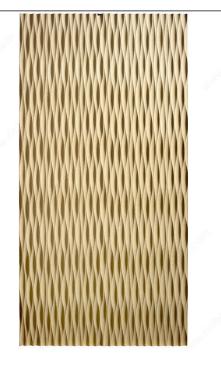

.

## **ADVANTAGES AND BENEFITS**

- Panels are paintable, and can be tinted or treated in a thousand ways. - Perfect for contemporary designs. - Made of MDF Superior Plus. - Other models and sizes are available upon request. Also available by special order: - Fire retardant - Formaldehyde-free panel - Moisture-resistant panel

# **TECHNICAL SPECIFICATIONS**

| Product #     | RIC30UW           |
|---------------|-------------------|
| Thickness     | 1 in              |
| Width         | 48 in             |
| Height        | 96 in             |
| Material      | Superior Plus MDF |
| Sequential to | 48" and 96"       |
| Finish        | Unfinished        |

## **APPLICATION**

Ideal for wall or ceiling applications.

### IMPORTANT INFORMATION

- Sold unfinished.

## **PRODUCT PHOTOS**