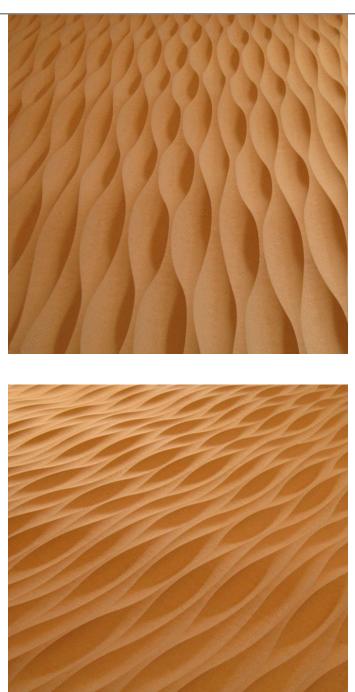

### **Sculptured Decorative Panel**

Our FormArt panels are produced from MDF and are available in contemporary designs. Panel thickness varies according to the pattern chosen. Panels can be installed sequentially and have a white melamine backing to ensure greater stability.

## **PRODUCT PHOTOS**