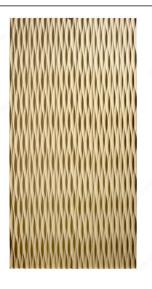

## **FormArt Collection**

Product # RIC30UW

#### DESCRIPTION

### **Sculptured Decorative Panel**

Our FormArt panels are produced from MDF and are available in contemporary designs. Panel thickness varies according to the pattern chosen. Panels can be installed sequentially and have a white melamine backing to ensure greater stability.

## **ADVANTAGES AND BENEFITS**

- Panels are paintable, and can be tinted or treated in a thousand ways. - Perfect for contemporary designs. - Made of MDF Superior Plus. - Other models and sizes are available upon request. Also available by special order: - Fire retardant - Formaldehyde-free panel - Moisture-resistant panel

# **TECHNICAL SPECIFICATIONS**

| Product #     | RIC30UW           |
|---------------|-------------------|
| Thickness     | 1 i